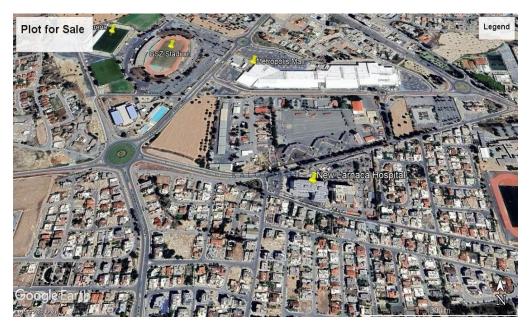

## 573m<sup>2</sup> Plot for Sale in Larnaca District

Residential plot for sale in the New Mall area, Larnaca. Great location, as all amenities, such as schools, supermarkets, entertainment and sporting facilities, are within close proximity. Located in a lovely residential area of Larnaca close to the New Metropolis Mall. There is easy access to the highway linking and in the city center of Larnaca.

Half Plot of 573 sq. m with 120% building density and 50% land coverage, zone Ka4. The plot has public road access and can build a block of apartments. The property is characterized as residential, suitable to build a complex of apartments or houses. The plot is corner with regular shape.