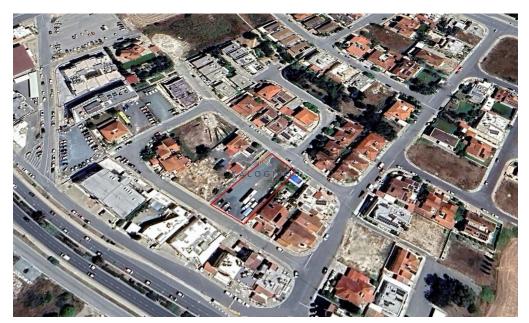

Residential Land for Sale in Aradippou area, Larnaca. Land of 1180 sqm, has rectangular shape and even surface. ¬¬It falls within to zone Kα6 with 90% building density and 50% coverage. Access to the road is via two registered roads.