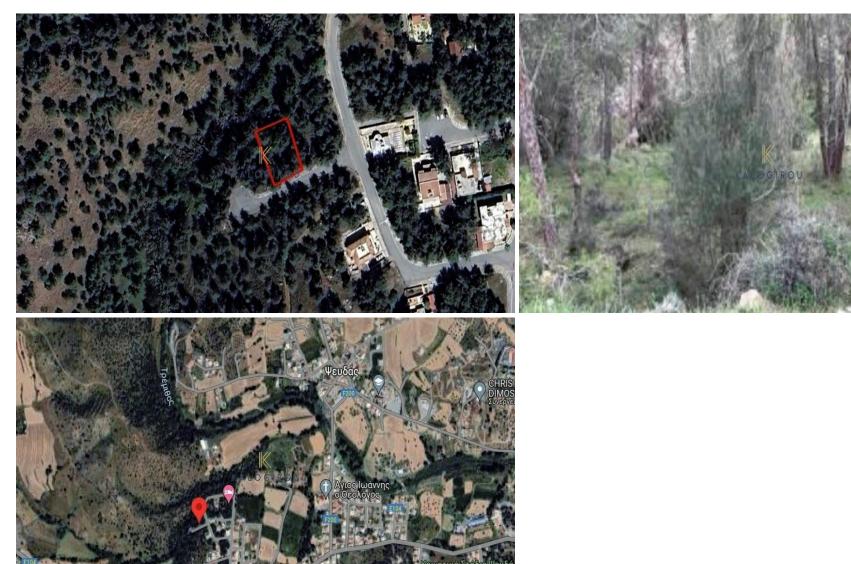

Plot for sale in Psevda village. The plot has an area of 568 sq. m with 90% building density and 50% land coverage, zone H2. The plot has a regular shape and a sloping surface with a road frontage of 20m. The property is covered by all the utility services (water, electricity and telecommunication)

**Amenities Location** 

**Location:** Psevdas Region: **Larnaca** 

Coordinates: 34.946436895749 / 33.45649354946

Price: €55 000 + VAT

VAT Excluded

Title transfer fee ~€825.00

Price per SQM €97.00/m²

Common expenses None