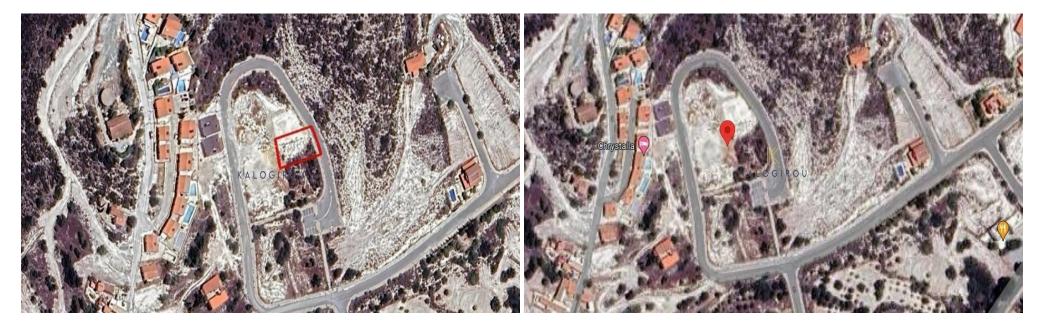

Plot for Sale in Skarinou Village. The plot totals 657sqm and benefits from c. 20m road frontage along its east border. It has a rectangular shape and a sloping surface. The plot falls within residential planning zone H3 with 60% building density, 35% coverage, 2 floors and a maximum height of 8.3m.

Amenities Location

**Location:** Skarinou Region: **Larnaca** 

Coordinates: **34.823913341129** / **33.358036849213** 

Price: €55 000 + VAT

VAT Excluded

Title transfer fee ~€825.00

Price per SQM €84.00/m²

Common expenses None