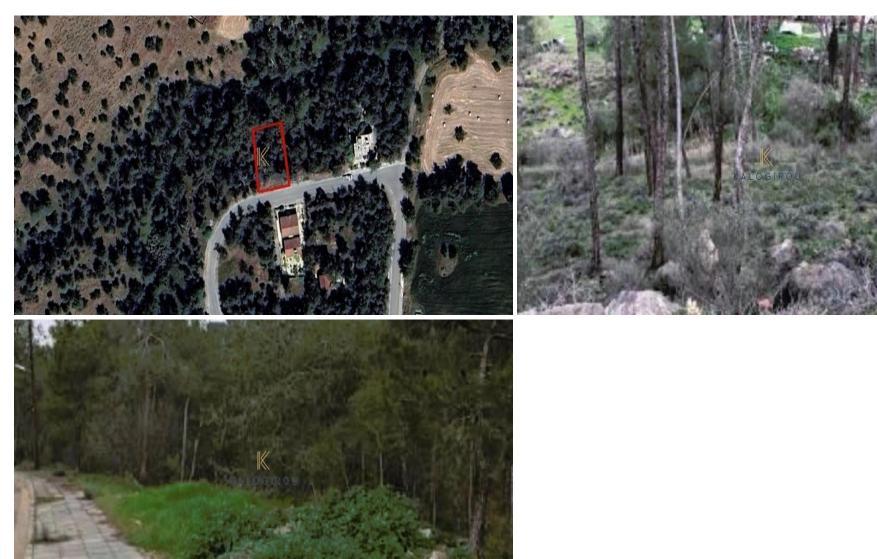

Plot for sale in Psevda village. The plot has an area of 641 sq. m with 90% building density and 50% land coverage, zone H2. The plot has a regular shape and a sloping surface with a road frontage of 20m. The property is covered by all the utility services (water, electricity and telecommunication)

Title Deed Available.

| Property Info | Plot / Area Info |     | Additional info  |                |
|---------------|------------------|-----|------------------|----------------|
|               |                  |     | Reference Number | 45363          |
|               | Plot area        | 641 | Property type    | Land and Plots |
|               |                  |     | Condition        | Pre-Owned      |