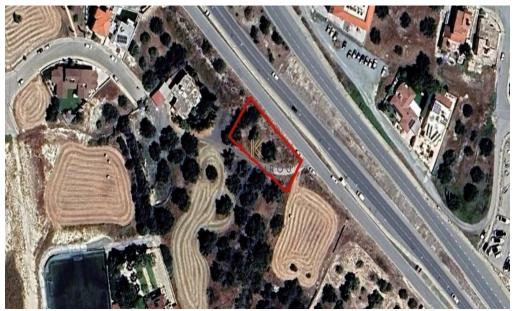

## 460m<sup>2</sup> Plot for Sale in Aradippou, Larnaca District

Share of Residential Land for Sale in Aradippou area, Larnaca. Great location, as all amenities, such as schools, major supermarkets, shops, pharmacies, bakeries, coffee shops are within close proximity. Located in a lovely residential and commercial area of Aradippou and is within close proximity to the New Metropolis Mall. Easy access to major highways without getting delayed in any traffic.

Share of Residential Land for sale in Aradippou area. The Land has an area of c. 460 sqm (50% share of 920sqm). It has an irregular shape and an uneven sloping surface. It is covered by all utility services such as water, electricity and telecommunication.

The Land falls within residen...

| erty Info Plot / Area Info                     |                                              | Additional info                                  |                                                                                     |  |  |
|------------------------------------------------|----------------------------------------------|--------------------------------------------------|-------------------------------------------------------------------------------------|--|--|
|                                                |                                              | Reference Number                                 | 45366                                                                               |  |  |
| Plot area                                      | 460                                          | Property type                                    | Land and Plots                                                                      |  |  |
|                                                |                                              | Condition                                        | Pre-Owned                                                                           |  |  |
| Location                                       |                                              |                                                  |                                                                                     |  |  |
| Location: Aradippou                            |                                              | Region: Larnaca                                  |                                                                                     |  |  |
| Coordinates: 34.948181269792 / 33.575280702377 |                                              |                                                  |                                                                                     |  |  |
|                                                | Plot area<br>Location<br>Location: Aradippou | Plot area 460<br>Location<br>Location: Aradippou | Plot area 460 Reference Number   Property type Condition   Location Region: Larnaca |  |  |