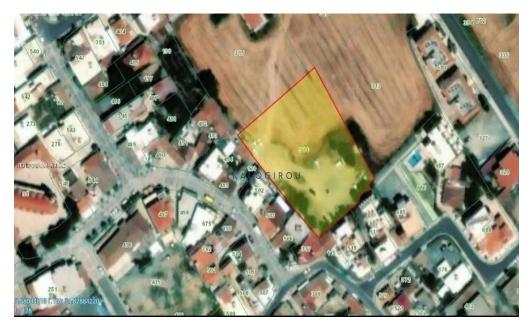

Land for Sale in Pervolia area, Larnaca. The asset is a land of 3.345 sq. m with 90% building density and 50% land coverage and permit for construct double-story building with maximum height 8.3 m in planning zone H2.

The immediate area comprises of residential and touristic as well developments which ca...

| Property Info | Plot / Area Info |                  | Additional info |                |
|---------------|------------------|------------------|-----------------|----------------|
|               |                  | Reference Number | 45422           |                |
|               | Plot area        | 3345             | Property type   | Land and Plots |
|               |                  |                  | Condition       | Pre-Owned      |