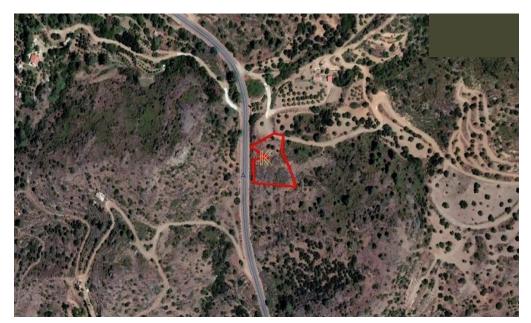

Land for Sale in Lageia area, Larnaca. The asset has an area of 2,350sqm and it benefits from a road frontage of c. 26m on its west border and c. 11m on its north border. The land falls within agricultural planning zone Γ3 with 10% building density, 10% coverage, 2 floors and a maximum height of 8,3m.