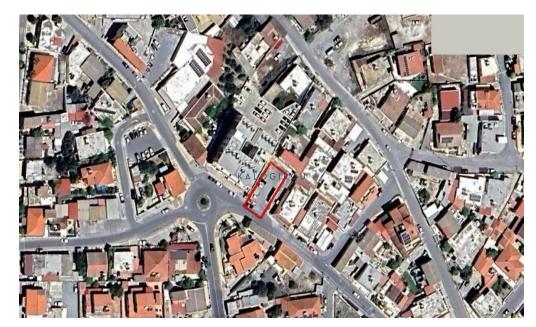

## 282m<sup>2</sup> Plot for Sale in Aradippou, Larnaca District

Commercial Plot for Sale in Aradippou area, Larnaca. Great location, as all amenities, such as schools, major supermarkets, shops, pharmacies, bakeries, coffee shops are within close proximity. Located in a lovely residential and commercial area of Aradippou and is within close proximity to the New Metropolis Mall. Easy access to major highways without getting delayed in any traffic.

Plot for sale in Aradippou, Larnaca. The asset is affected by a road widening that will reduce the area from 308sqm to 282sqm. The road widening will not affect the building density. The asset benefits from c. 11m road frontage along its southwest border and c. 37m frontage along its northeast border.