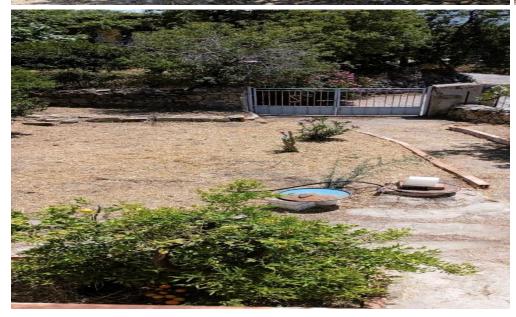

House in Ora Village, Larnaca Area. The ground floor of the house consists of three storage spaces. The upper floor of the house comprises of kitchen, living room, dining room, bathroom with wc and four bedrooms. Externally, there is a large space of garden area and well.