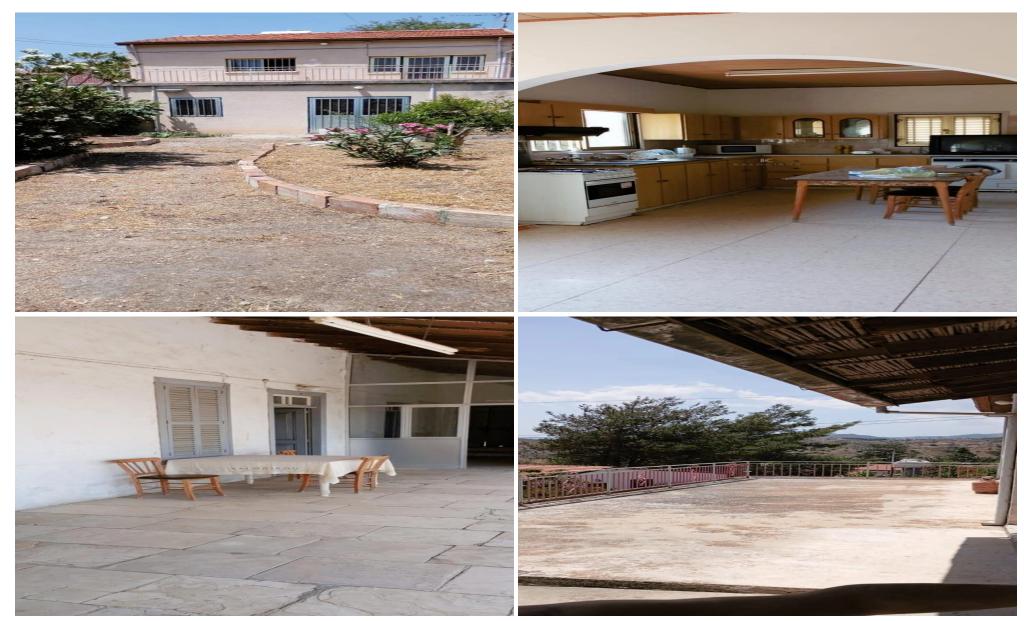

House in Ora Village, Larnaca Area. The ground floor of the house consists of three storage spaces. The upper floor of the house comprises of kitchen, living room, dining room, bathroom with wc and four bedrooms. Externally, there is a large space of garden area and well.

1/4

The house was constructed on 1950 and the internal covered area is 120 sq.m. plus 18 sq.m. of covered verandas.

l...

| Property Info |     | Plot / Area Info |                | Additional info  |                  |
|---------------|-----|------------------|----------------|------------------|------------------|
|               |     |                  |                | Reference Number | 45616            |
| Covered Area  | 120 | Plot area        | 372            | Property type    | House            |
|               |     | Parking          | Uncovered, Yes | Condition        | <b>Pre-Owned</b> |
|               |     |                  |                | Bathrooms        | 1                |