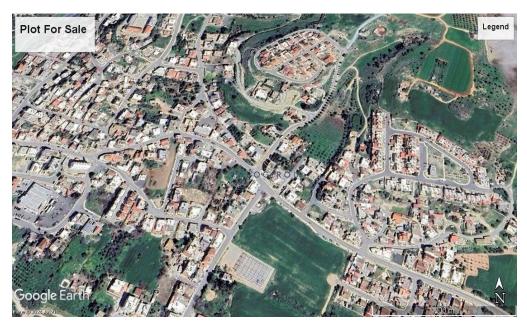

## 559m<sup>2</sup> Plot for Sale in Ormideia, Larnaca District

Plot for sale in Ormideia area, Larnaca. Close to all amenities including schools, supermarket, banks, shops, restaurants etc. Just a short drive to the beach. Easy access to Larnaca, Ayia Napa, Protaras, Paralimni motorway. A 15-minute drive to Ayia Napa and a 20-minute drive to Larnaca Town and Larnaca International Airport.

Plot of 559 sq.m that falls within Zone H2, with a building density of 90%, land coverage of 50% and permission for 2 floors (8.3m) of construction. Has rectangle shaped and has access to a registered road with total frontage of approx. 17m.