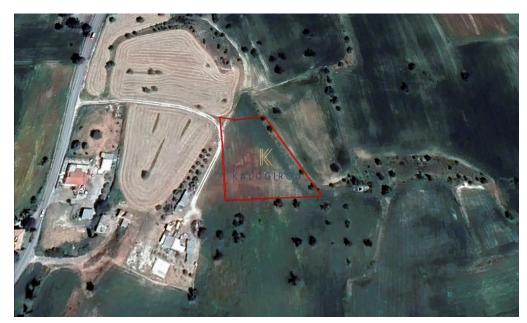

## 3,011m<sup>2</sup> Plot for Sale in Kofinou, Larnaca District

Large residential Field for sale in Kofinou Area, Larnaca. It is located close to all necessary services whereas it enjoys excellent access to the motorway and the neighboring communities.

Field of 3011 sq. m with 90% building density and 50% land coverage, zone H2. The property has regular shape and restricted type of access. It is noted, the asset has electricity and water supplies within short region.