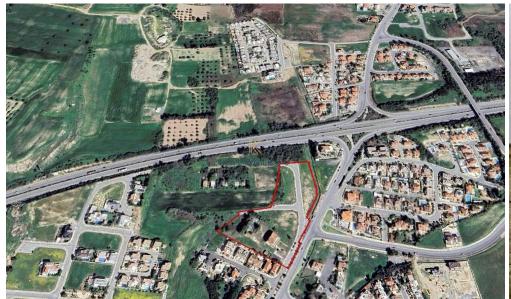

## 604m<sup>2</sup> Plot for Sale in Pyla, Larnaca District

Under Division Plot in Pyla area, Larnaca. Close to many amenities including schools, supermarket, banks, shops, restaurants etc. Is just 2-minute drive to the beach, 5-Star Hotels and within close proximity to Larnaca Town Centre and Larnaca International Airport. The Land has easy access to Larnaca- Agia Napa motorway.

Plot for sale in Pyla arae, Larnaca. The plot is 760 meters from the sea with land area of 604 sq.m. It has corner position, flat and even surface ana falls within 2 planning zones, H4 with 40% building density and 20% land coverage, and within H5 with 35% building density and 20% land coverage. In addition, the plot has road frontage of 50 m.