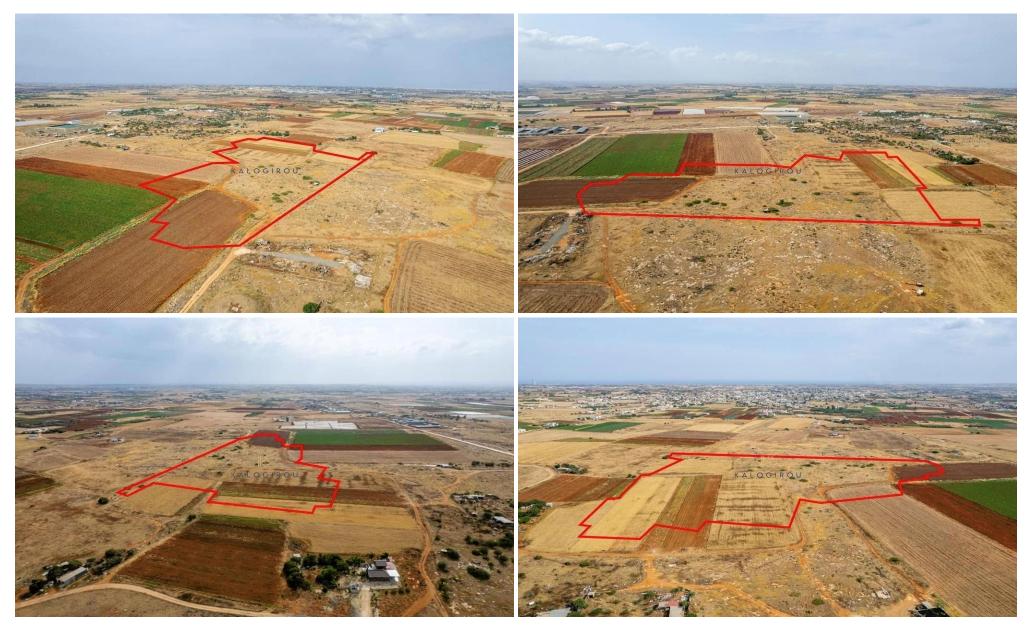

## 18,877m<sup>2</sup> Plot for Sale in Liopetri, Famagusta District

Share of agricultural Field for Sale in Liopetri Village, Famagusta. The traditional village of Liopetri, is one of the many inland villages which has enjoyed an increase in popularity. Liopetri village provides amenities such as supermarket, schools, coffee places, pharmacy etc.

The field is used for agricultural purposes and the property is a shared (50%) agricultural field in Liopetri. The property has a total area 37.753 sqm and the corresponding share is approximately 18.877 sqm and is situated 230m from the nearest registered road and it abuts a government land.

The property offers easy access to the highway with 30% building density and 30% land coverage, zone ΓΓ1....

| Property Info | Plot / Area Info |       | Additional info  |                |
|---------------|------------------|-------|------------------|----------------|
|               |                  |       | Reference Number | 46011          |
|               | Plot area        | 18877 | Property type    | Land and Plots |
|               |                  |       | Condition        | Pre-Owned      |