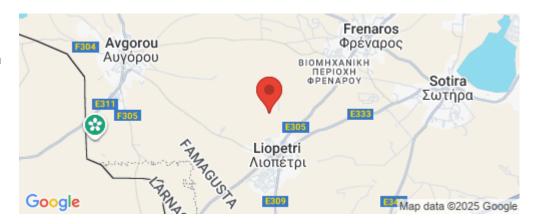

**Amenities Location** 

**Location:** Liopetri Region: **Famagusta** 

Coordinates: 35.021399233012 / 33.889949263416

Price: €95 000 + VAT

VAT Excluded

Title transfer fee ~€1 525.00

Price per SQM €5.00/m²

Common expenses None