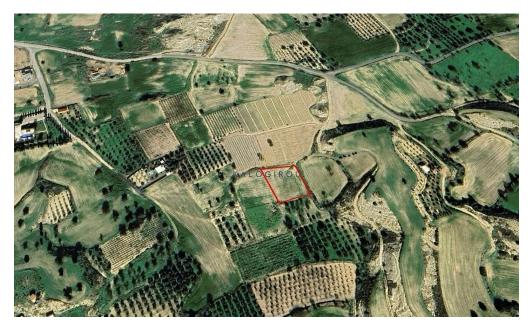

## 1,673m<sup>2</sup> Plot for Sale in Anafotida, Larnaca District

Residential Field for sale in Anafotida Village, Larnaca. Amenities are within easy access. Agglisides Village is just a short drive away. Easy access to Larnaca-Limassol motorway. A 15-minute drive to Larnaca Town and a 10-minute drive to Larnaca International Airport.

Residential Field for sale in Alethriko Village. Land of 1673 sq m, with 6% Density, 35% Coverage and falls within zone H3. The shape of the field is rectangular and is landlocked.

Title Deed Available.