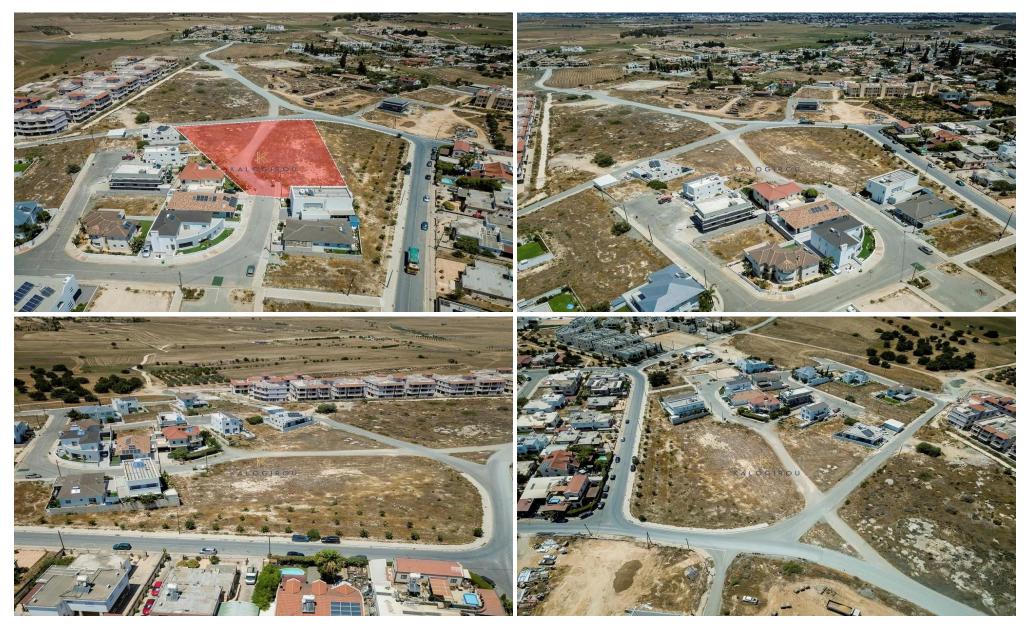

## 4,348m<sup>2</sup> Plot for Sale in Tersefanou, Larnaca District

Residential Land for sale in Tersefanou Village, Larnaca. Tersefanou is a quaint and tranquil village next to Kiti Village. Just 4km away from the sea with many different beaches in the area, including the popular Faros Beach. Tersefanou Village provides amenities such as supermarkets, restaurants etc. within walking distance. Just a 5-minute drive to Kiti Village where there is access to many amenities such as major supermarkets, restaurants, shops, banks, pharmacies etc. Easy access to Larnaca, Ayia Napa, Nicosia and Limassol motorway. A 15-minute drive to Larnaca International Airport.

Residential Land for sale in Tersefanou area. Land of 4.348 sq. m within a Residential Zone H2...

| Property Info | Plot / Area Info |      | Additional info  |                |
|---------------|------------------|------|------------------|----------------|
|               |                  | Refe | Reference Number | 46207          |
|               | Plot area        | 4348 | Property type    | Land and Plots |
|               |                  |      | Condition        | Pre-Owned      |