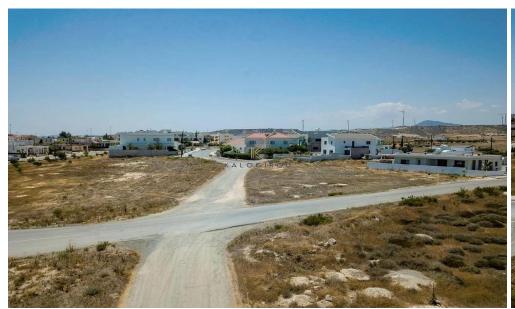

## 4,348m<sup>2</sup> Plot for Sale in Tersefanou, Larnaca District

Residential Land for sale in Tersefanou Village, Larnaca. Tersefanou is a quaint and tranquil village next to Kiti Village. Just 4km away from the sea with many different beaches in the area, including the popular Faros Beach. Tersefanou Village provides amenities such as supermarkets, restaurants etc. within walking distance. Just a 5-minute drive to Kiti Village where there is access to many amenities such as major supermarkets, restaurants, shops, banks, pharmacies etc. Easy access to Larnaca, Ayia Napa, Nicosia and Limassol motorway. A 15-minute drive to Larnaca International Airport.

Residential Land for sale in Tersefanou area. Land of 4.348 sq. m within a Residential Zone H2...

| Property Info | Plot / Area Info |      | Additional info  |                |
|---------------|------------------|------|------------------|----------------|
|               |                  | Refe | Reference Number | 46207          |
|               | Plot area        | 4348 | Property type    | Land and Plots |
|               |                  |      | Condition        | Pre-Owned      |