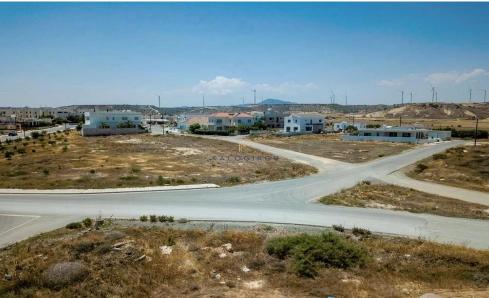

## 4,348m<sup>2</sup> Plot for Sale in Tersefanou, Larnaca District

Residential Land for sale in Tersefanou Village, Larnaca. Tersefanou is a quaint and tranquil village next to Kiti Village. Just 4km away from the sea with many different beaches in the area, including the popular Faros Beach. Tersefanou Village provides amenities such as supermarkets, restaurants etc. within walking distance. Just a 5-minute drive to Kiti Village where there is access to many amenities such as major supermarkets, restaurants, shops, banks, pharmacies etc. Easy access to Larnaca, Ayia Napa, Nicosia and Limassol motorway. A 15-minute drive to Larnaca International Airport.

Residential Land for sale in Tersefanou area. Land of 4.348 sq. m within a Residential Zone H2...

| Property Info | Plot / Area Info |      | Additional info  |                |
|---------------|------------------|------|------------------|----------------|
|               |                  | Refe | Reference Number | 46207          |
|               | Plot area        | 4348 | Property type    | Land and Plots |
|               |                  |      | Condition        | Pre-Owned      |