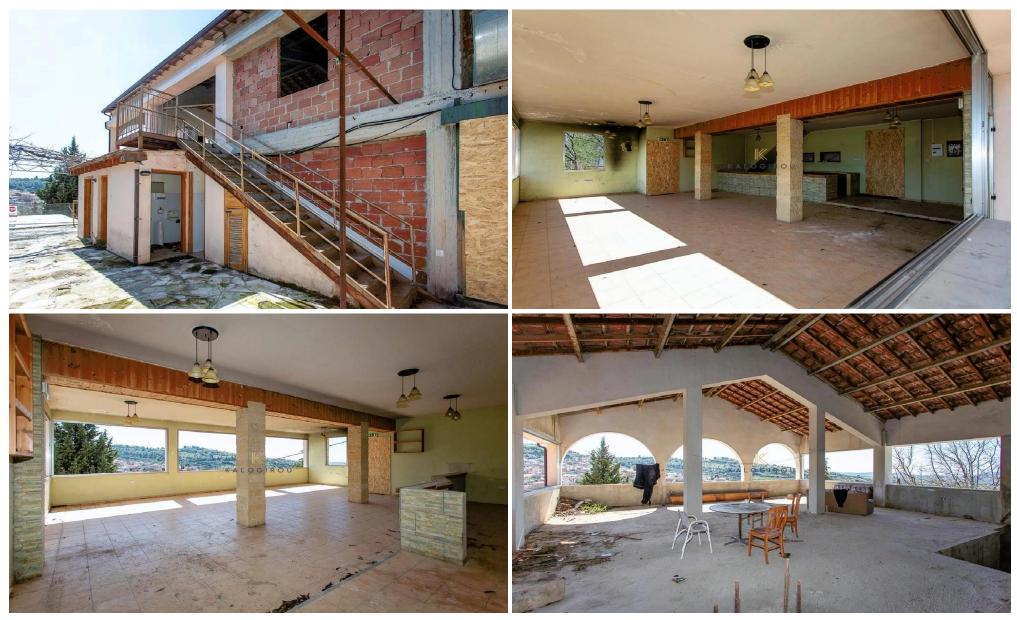

Within the southwest part of the field there is a detached incomplete building that began con...

| Property Info                                  |                                                                                   | Plot / Area Info     |                         | Additional info                                |                                |
|------------------------------------------------|-----------------------------------------------------------------------------------|----------------------|-------------------------|------------------------------------------------|--------------------------------|
| Covered Area<br>Furnishing<br>Air Conditioning | 440<br>Unfurnished<br>All rooms, Yes                                              | Plot area<br>Parking | 18223<br>Uncovered, Yes | Reference Number<br>Property type<br>Condition | 46210<br>Building<br>Brand New |
| Amenities                                      | Location                                                                          |                      |                         |                                                |                                |
|                                                | Location: Arsos Region: Limassol   Coordinates: 34.843496711657 / 32.766067597067 |                      |                         |                                                |                                |