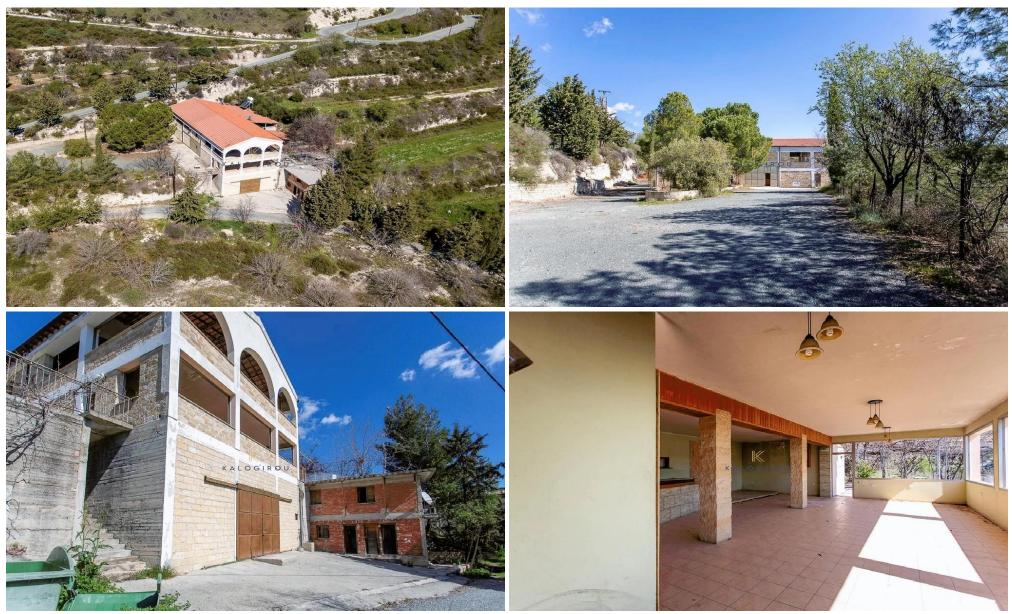

### 440m<sup>2</sup> Building for Sale in Arsos, Limassol District

Commercial Building used as a Winery within a large Land for Sale in Arsos area, Limassol. The property is It is located northwest of the community center and abuts onto Arsos – Agios Nikolaos main road. The wider area of the property is primarily agricultural, comprising of cultivated land with a small number of agricultural buildings.

Winery within a large land for Sale in Arsos, Limassol. The field has an irregular shape, a slopping surface in 4 different levels and within the land there is a vineyard. It is noted that the parcel has a total land area of approximate 18,223sqm.

Within the southwest part of the field there is a detached incomplete building that began con...

| Property Info                                  |                                                                                   | Plot / Area Info     |                         | Additional info                                |                                |
|------------------------------------------------|-----------------------------------------------------------------------------------|----------------------|-------------------------|------------------------------------------------|--------------------------------|
| Covered Area<br>Furnishing<br>Air Conditioning | 440<br>Unfurnished<br>All rooms, Yes                                              | Plot area<br>Parking | 18223<br>Uncovered, Yes | Reference Number<br>Property type<br>Condition | 46210<br>Building<br>Brand New |
| Amenities                                      | Location                                                                          |                      |                         |                                                |                                |
|                                                | Location: Arsos Region: Limassol   Coordinates: 34.843496711657 / 32.766067597067 |                      |                         |                                                |                                |