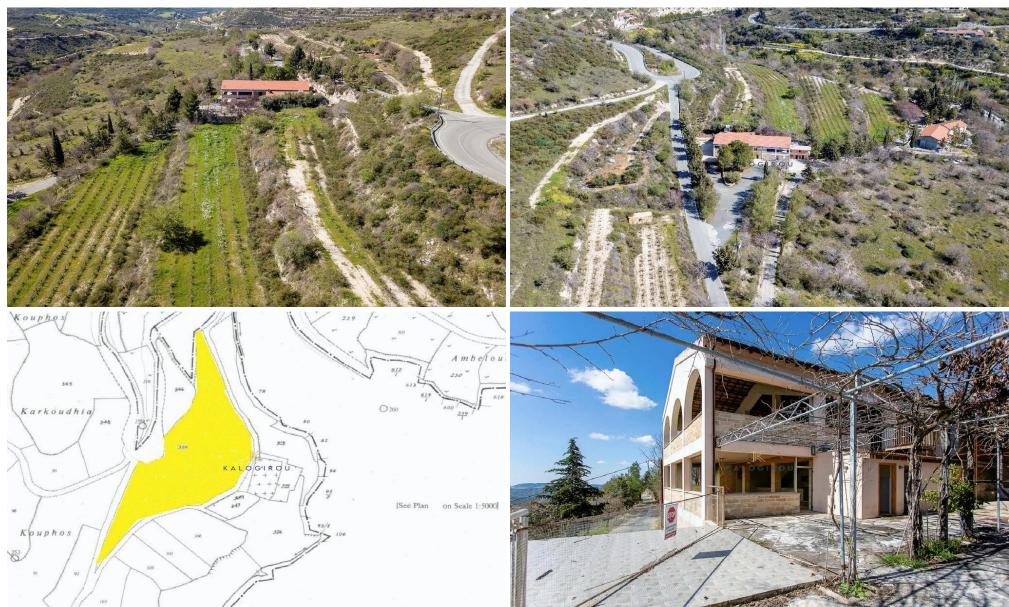

Winery within a large land for Sale in Arsos, Limassol. The field has an irregular shape, a slopping surface in 4 different levels and within the land there is a vineyard. It is noted that the parcel has a total land area of approximate 18,223sqm.

Within the southwest part of the field there is a detached incomplete building that began con...

| Property Info                                  |                                                                                   | Plot / Area Info     |                         | Additional info                                |                                |
|------------------------------------------------|-----------------------------------------------------------------------------------|----------------------|-------------------------|------------------------------------------------|--------------------------------|
| Covered Area<br>Furnishing<br>Air Conditioning | 440<br>Unfurnished<br>All rooms, Yes                                              | Plot area<br>Parking | 18223<br>Uncovered, Yes | Reference Number<br>Property type<br>Condition | 46210<br>Building<br>Brand New |
| Amenities                                      | Location                                                                          |                      |                         |                                                |                                |
|                                                | Location: Arsos Region: Limassol   Coordinates: 34.843496711657 / 32.766067597067 |                      |                         |                                                |                                |