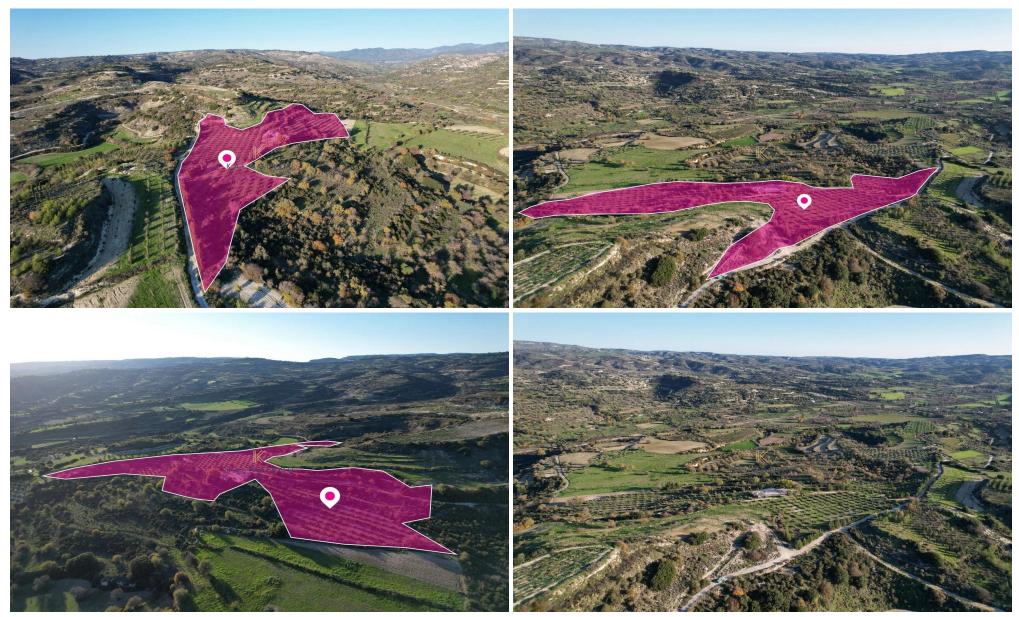

### 26,273m<sup>2</sup> Plot for Sale in Choulou, Paphos District

The property is an agricultural field extending to approximately 26.273 sq.m. The property is irregularly shaped with a flat surface. Access to the field is via a registered pathway and a registered dirt road facing the property's northwest and west sides. The total frontage is approximately 310 m, and the property also benefits right of way of 3.66 m.