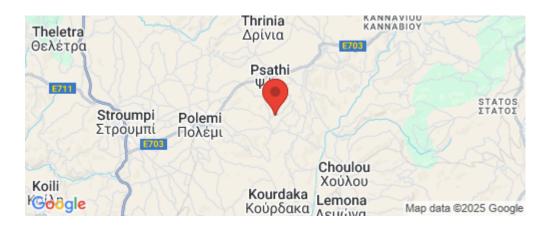

## 20,068m<sup>2</sup> Plot for Sale in Psathi, Paphos District

Agricultural field, extending to about 20,068 sq.m. in total. The property has partially sloping surface.

Access to the field is via an unregistered pathway which is facing the northern side of the property.

Amenities Location

**Location:** Psathi Region: **Paphos** 

Coordinates: 34.888316 / 32.53376

**Price: €33 000 + VAT** 

VAT for this property is €6,235 or €6,270. VAT usually is 19%. If it is your first purchase of property, you can have VAT reduced to 5% for the first 150sq.m. of the property.