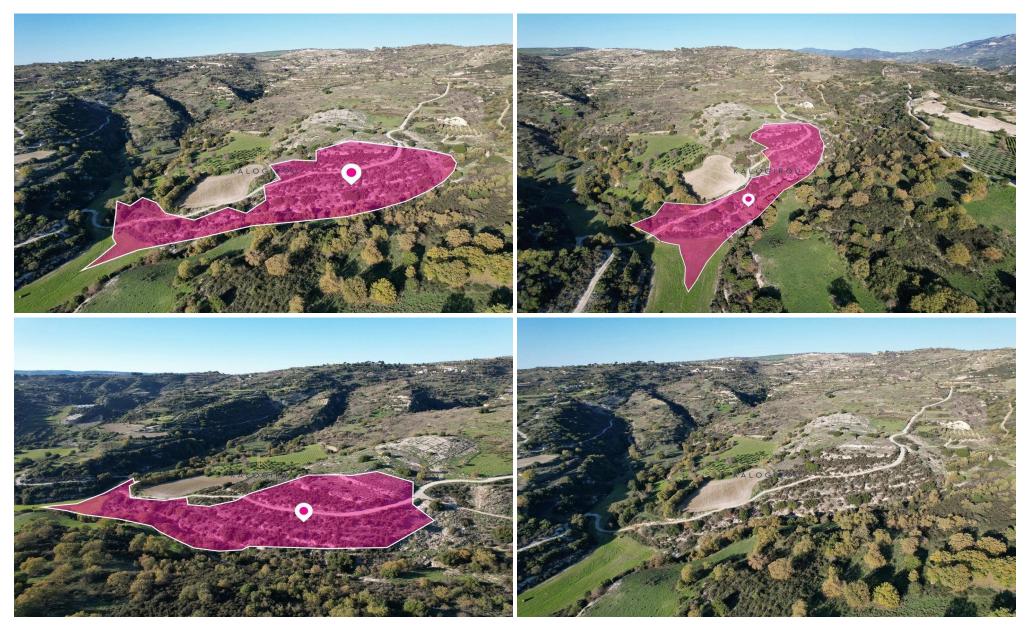

## 20,068m<sup>2</sup> Plot for Sale in Psathi, Paphos District

Agricultural field, extending to about 20,068 sq.m. in total. The property has partially sloping surface.

Access to the field is via an unregistered pathway which is facing the northern side of the property.

GPS coordinates: 34.888316 32.533760

| Property Info |       | Plot / Area Info |       | Additional info  |                       |  |
|---------------|-------|------------------|-------|------------------|-----------------------|--|
|               |       |                  |       | Reference Number | 46269                 |  |
| Covered Area  | 20068 | Plot area        | 20068 | Property type    | <b>Land and Plots</b> |  |
|               |       |                  |       | Condition        | <b>Pre-Owned</b>      |  |