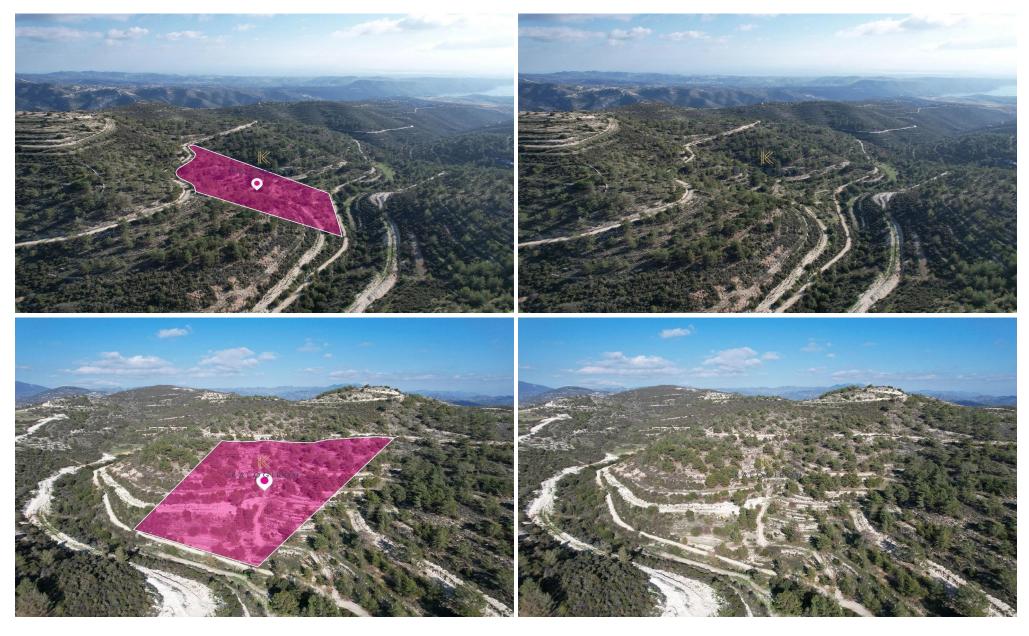

## 29,430m<sup>2</sup> Plot for Sale in Laneia, Limassol District

Agricultural field, extending to approx. 29.430 sqm. in total. Access to the field is via a registered dirt road. Total frontage is approximately 340m.

The property falls within Zone Γ3, with a building coefficient of 10%, coverage of 10%, and permission for 2 floors (8.3m) of construction.

GPS coordinates: 34.808360, 32.928240

| Property Info | Plot / Area Info |       | Additional info  |                |
|---------------|------------------|-------|------------------|----------------|
|               |                  |       | Reference Number | 46273          |
|               | Plot area        | 29430 | Property type    | Land and Plots |
|               |                  |       | Condition        | Pre-Owned      |