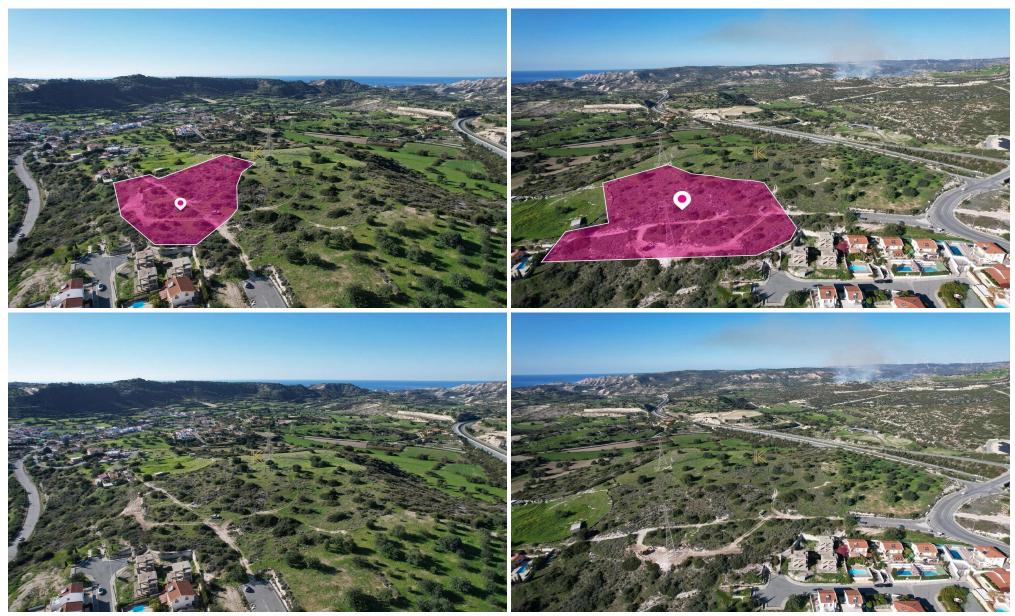

## **11,372m<sup>2</sup>** Plot for Sale in Pissouri, Limassol District

Residential field, extending to about 11,372sq.m.in total. Access to the field is via a registered road. The total frontage is approximately 35m.