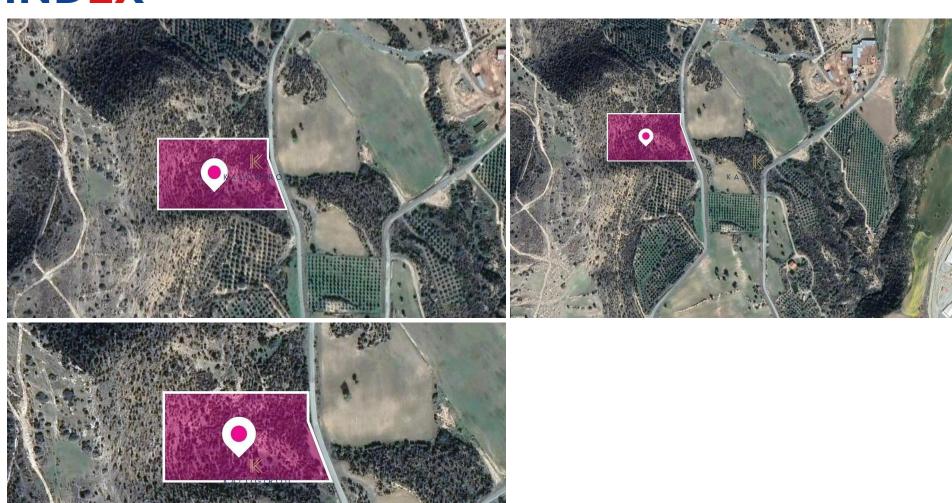

## 11,537m<sup>2</sup> Plot for Sale in Maroni, Larnaca District

Agricultural field extending to about 11.537 sq.m. Access to the field is via a registered road which is facing the eastern side of the property with a total road frontage of approximately 95m. On its western border the field abuts government owned land and falls within zone  $\Gamma$ 3.

| Property Info | Plot / Area Info |       | Additional info  |                |
|---------------|------------------|-------|------------------|----------------|
|               |                  |       | Reference Number | 46309          |
|               | Plot area        | 11537 | Property type    | Land and Plots |
|               |                  |       | Condition        | Pre-Owned      |