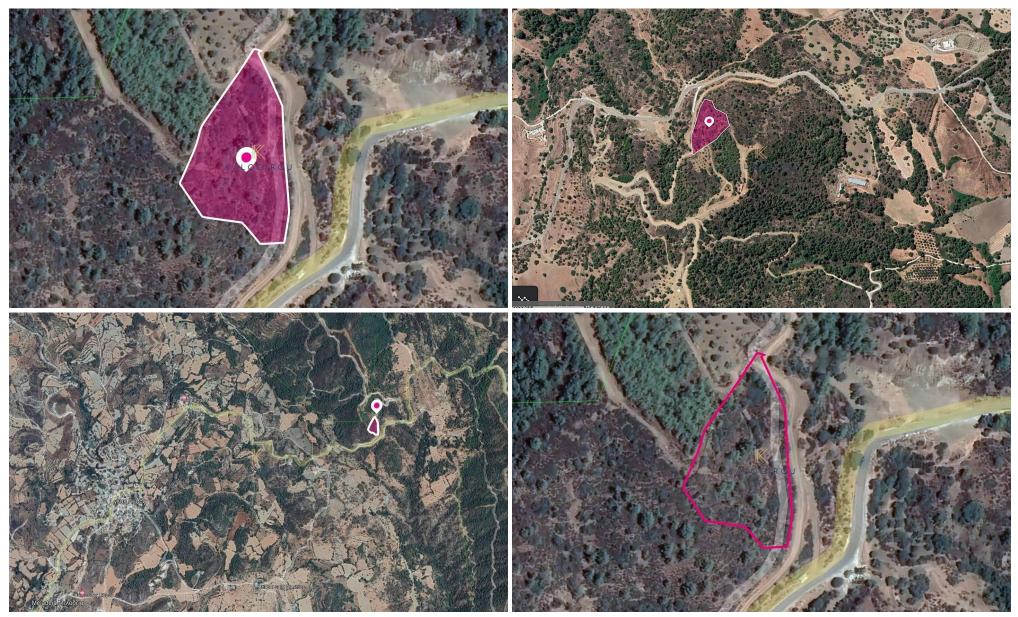

### 8,450m<sup>2</sup> Plot for Sale in Lysos, Paphos District

Agricultural field, extending to about 8.450 sq.m. in total. It falls within Zone  $\Gamma$ 3, with a building coefficient of 10%, coverage of 10%, and permission for 2 floors (8.3m) of construction. The wider area comprises agricultural land.

This property is located approximately 2 km northeast from the center of Lysos village, and access to the field is via a registered dirt road with road frontage of 150m.

Location Coordinates: 35.00065400, 32.53590761