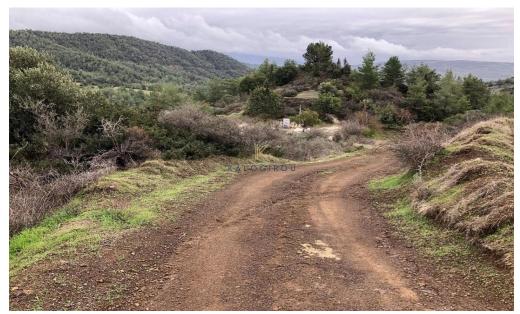

This property is located approximately 2 km northeast from the center of Lysos village, and access to the field is via a registered dirt road with road frontage of 150m.

Location Coordinates: 35.00065400, 32.53590761