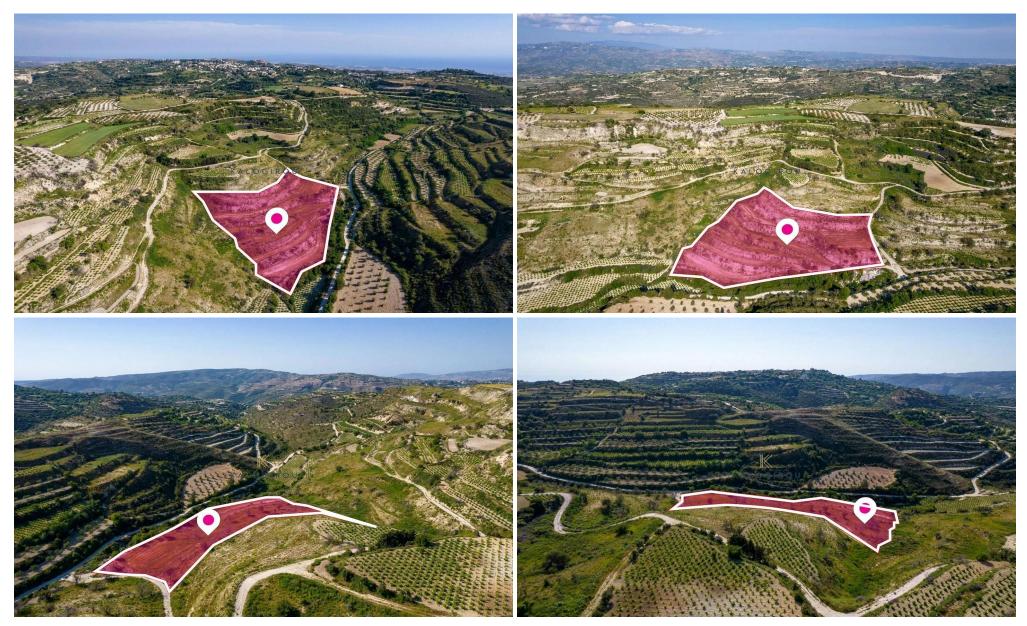

## 12,041m<sup>2</sup> Plot for Sale in Tsada, Paphos District

Agricultural field in Tsada, extending to about 12.041 sq.m. in total. The property is entitled to a right of way (1,52m) on the southern boundary. It is located approximately 1,5 km south-east from the centre of the village Koili. The surrounding area is agricultural with crops mainly from vines.

The property falls within the  $\Gamma3$  zone and has a building coefficient 10% and coverage 10%.

Location Coordinates: 34.85252250 32.46816063

| Property Info |        | Plot / Area II | nfo   | Additional info  |                       |  |
|---------------|--------|----------------|-------|------------------|-----------------------|--|
|               |        |                |       | Reference Number | 46332                 |  |
| Covered Area  | 12.041 | Plot area      | 12041 | Property type    | <b>Land and Plots</b> |  |
|               |        |                |       | Condition        | <b>Pre-Owned</b>      |  |