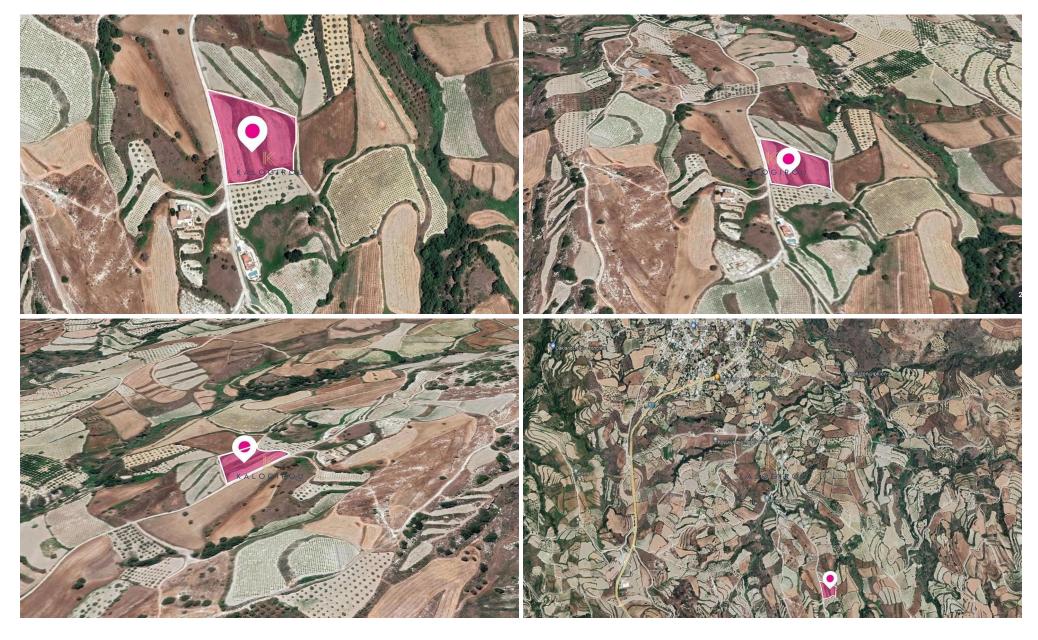

## 8,300m<sup>2</sup> Plot for Sale in Giolou, Paphos District

Agricultural field, extending to about 8,300 sq.m. in total. Access to the field is via a registered dirt road and via a pathway which is facing the west side of the property. Total frontage of the register road is approximately 33m and the pathway approximately 88m..

The property is approximately 2km south east of Giolou and approximately 1.2 km east of the Polis to Paphos road. The property falls within Zone Γ3, with a building coefficient of 10%, coverage of 10%, and permission for 2 floors (8.3m) of construction.

GPS coordinates: 34.907123 32.481040

| Property Info |      | Plot / Area Info |      | Additional info  |                       |  |
|---------------|------|------------------|------|------------------|-----------------------|--|
|               |      |                  |      | Reference Number | 46336                 |  |
| Covered Area  | 8300 | Plot area        | 8300 | Property type    | <b>Land and Plots</b> |  |
|               |      |                  |      | Condition        | <b>Pre-Owned</b>      |  |