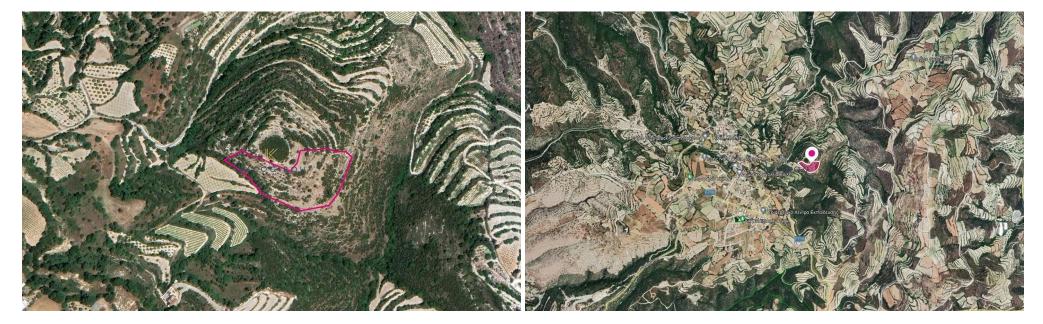

## 8,696m<sup>2</sup> Plot for Sale in Koili, Paphos District

Agricultural field, extending to about 8,696 sq.m in total. Access to the field is via a right of passage.

It falls within Zone Γ3, with a building coefficient of 10%, coverage of 10%, and permission for 2 floors (8.3m) of construction.

This property is located approximately 560m northeast of Koili, and 200m from the nearest residential zone.

GPS coordinates: 34.858010 32.461628

| Property Info | Plot / Area Info |                  | Additional info |                |
|---------------|------------------|------------------|-----------------|----------------|
|               |                  | Reference Number | 46339           |                |
|               | Plot area        | 8696             | Property type   | Land and Plots |
|               |                  |                  | Condition       | Pre-Owned      |
|               |                  |                  |                 |                |