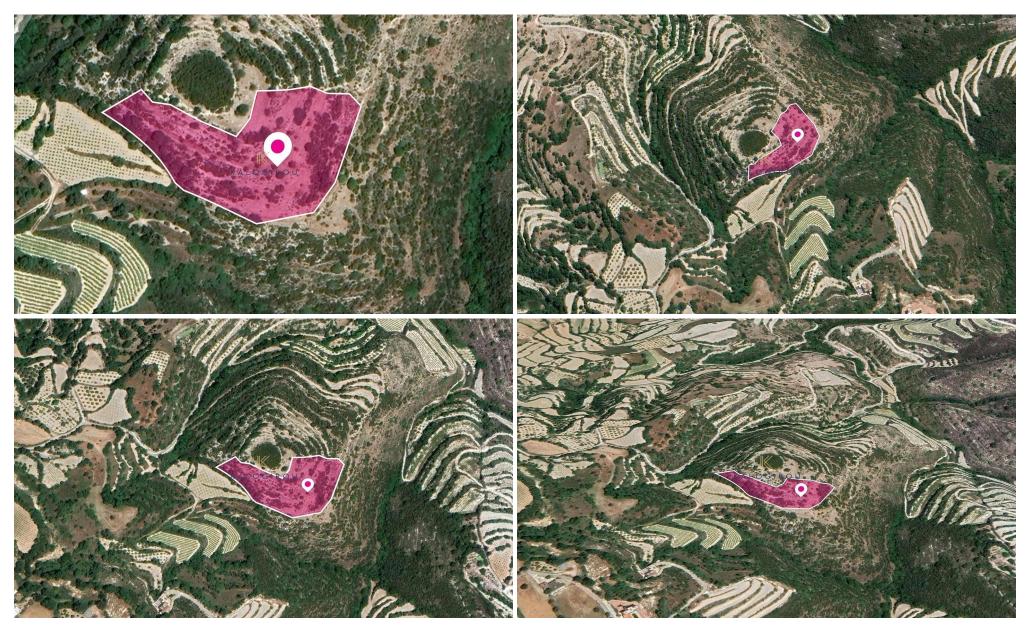

## 8,696m<sup>2</sup> Plot for Sale in Koili, Paphos District

Agricultural field, extending to about 8,696 sq.m in total. Access to the field is via a right of passage.

It falls within Zone Γ3, with a building coefficient of 10%, coverage of 10%, and permission for 2 floors (8.3m) of construction.

This property is located approximately 560m northeast of Koili, and 200m from the nearest residential zone.

GPS coordinates: 34.858010 32.461628

| Property Info | Plot / Area Info |                  | Additional info |                |
|---------------|------------------|------------------|-----------------|----------------|
|               |                  | Reference Number | 46339           |                |
|               | Plot area        | 8696             | Property type   | Land and Plots |
|               |                  |                  | Condition       | Pre-Owned      |
|               |                  |                  |                 |                |