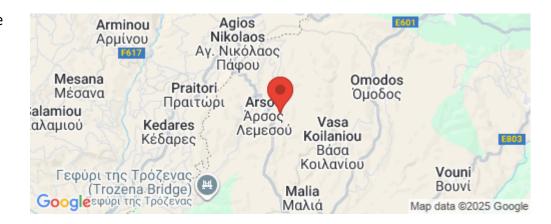

## 19,572m<sup>2</sup> Plot for Sale in Arsos, Limassol District

Agricultural field, extending to about 19.572 sq.m. in total. Access to the property is via a registered dirt road with approximately 183m of road frontage

The property falls within Zone Z1, with a building coefficient of 6%, coverage of 6%, and permission for 2 floors (8.3m) of construction.

GPS coordinates: 34.841427, 32.774733

| Property Info | Plot / Area Info | Additional info  |    |
|---------------|------------------|------------------|----|
|               |                  | Peference Number | 46 |

46354 Reference Number

Plot area 19572 Property type **Land and Plots** Condition **Pre-Owned** 

**Amenities** Location

> **Location:** Arsos Region: Limassol

Coordinates: **34.841427** / **32.774733** 

**Price: €37 500 + VAT** 