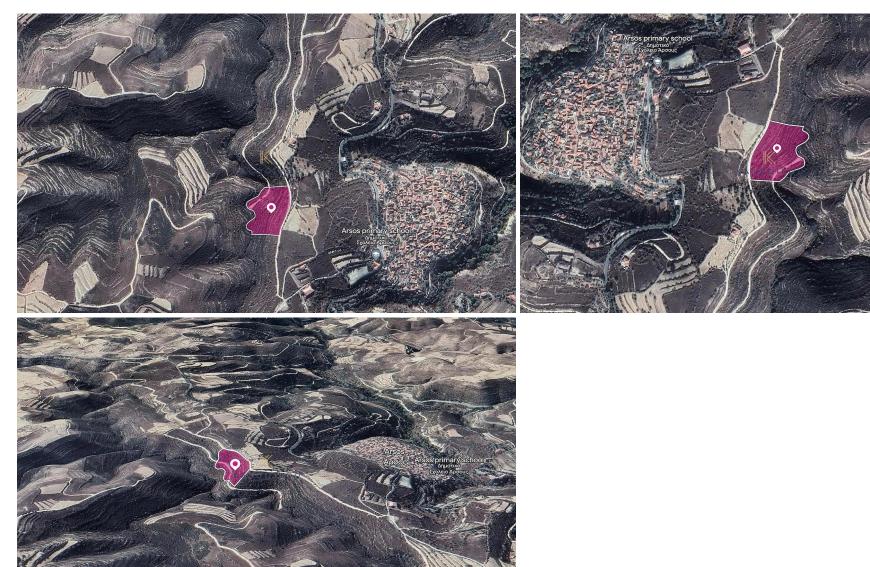

## 19,572m<sup>2</sup> Plot for Sale in Arsos, Limassol District

Agricultural field, extending to about 19.572 sq.m. in total. Access to the property is via a registered dirt road with approximately 183m of road frontage

The property falls within Zone Z1, with a building coefficient of 6%, coverage of 6%, and permission for 2 floors (8.3m) of construction.

GPS coordinates: 34.841427, 32.774733

| Property Info | Plot / Area Info | Additional info  |    |
|---------------|------------------|------------------|----|
|               |                  | Peference Number | 46 |

46354 Reference Number

Plot area 19572 Property type **Land and Plots** Condition **Pre-Owned** 

**Amenities** Location

> **Location:** Arsos Region: Limassol

Coordinates: **34.841427** / **32.774733** 

**Price: €37 500 + VAT** 