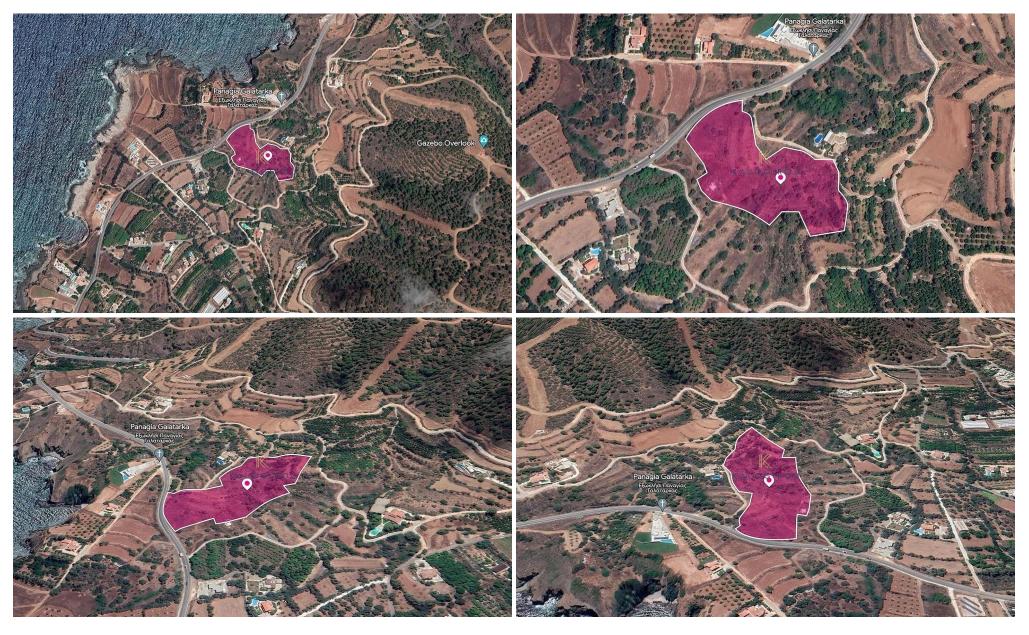

## 3,886m<sup>2</sup> Plot for Sale in Pomos, Paphos District

This is a 27% share of a special protection land extending to about 3,925 out of 14,391 sq.m. in total. Access to the land is via a registered road which is facing the north, east, and west sides of the property. Total frontage is approximately 127m.

The property falls within Zone Z1, with a building coefficient of 0.06%, coverage of 0.06%, and permission for 2 floors (8.3m) of construction.

GPS coordinates: 35.142701 32.527395

| Property Info |      | Plot / Area In | fo   | Additional info  |                       |
|---------------|------|----------------|------|------------------|-----------------------|
|               |      |                |      | Reference Number | 46371                 |
| Covered Area  | 3925 | Plot area      | 3886 | Property type    | <b>Land and Plots</b> |
|               |      |                |      | Condition        | <b>Pre-Owned</b>      |