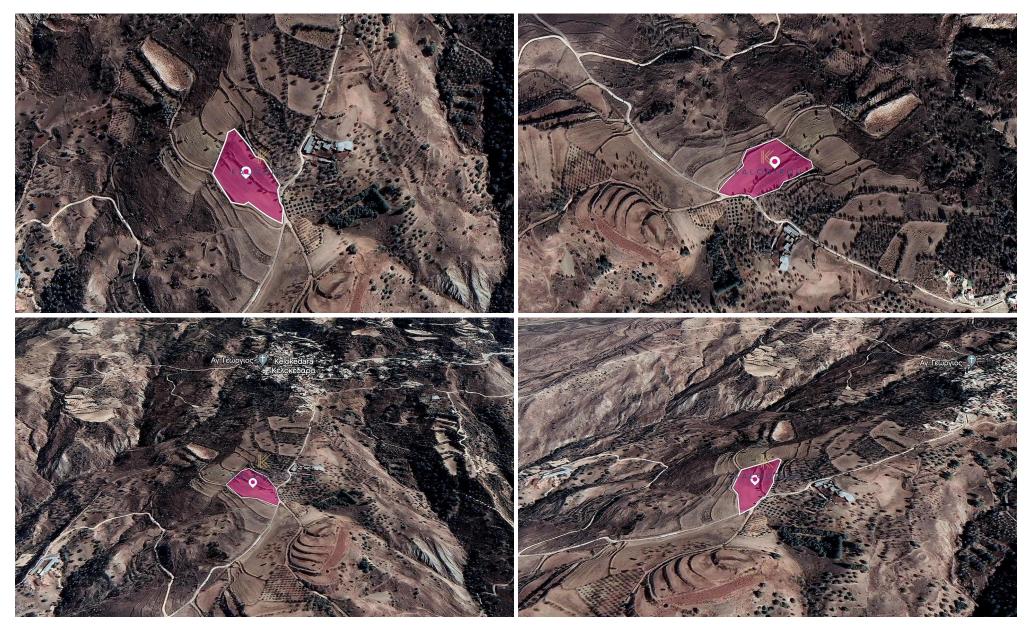

## 2,649m<sup>2</sup> Plot for Sale in Kelokedara, Paphos District

This is a 22% share of residential land, extending to about 2,676 out of 12,041 sq.m. in total. Access to the field is via a registered pathway with a total frontage of approximately 74m.

The property falls within Zone H4, with a building coefficient of 40%, coverage of 25%, and permission for 2 floors (8.3m).

GPS coordinates: 34.814420 32.643667

| Property Info |      | Plot / Area Info |      | Additional info  |                       |
|---------------|------|------------------|------|------------------|-----------------------|
|               |      |                  |      | Reference Number | 46374                 |
| Covered Area  | 2676 | Plot area        | 2649 | Property type    | <b>Land and Plots</b> |
|               |      |                  |      | Condition        | <b>Pre-Owned</b>      |