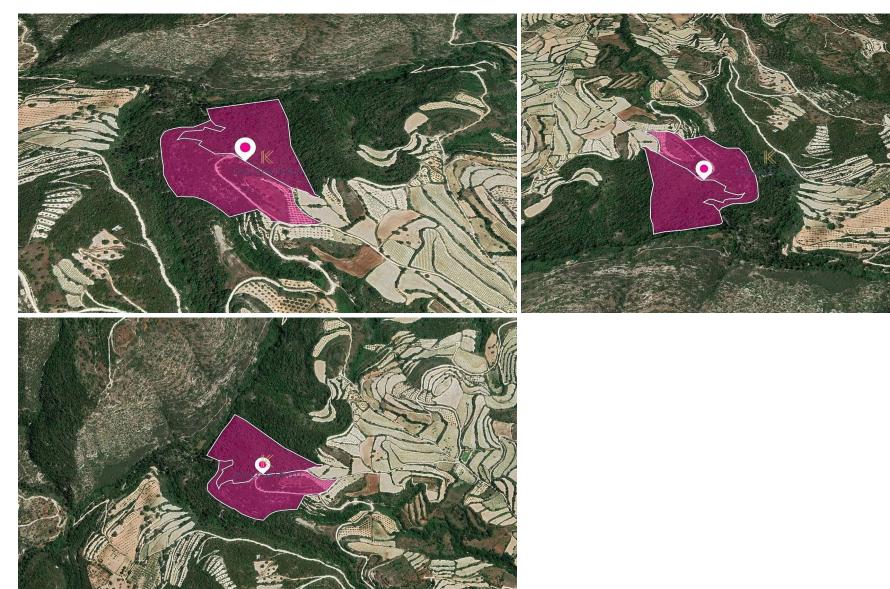

## 26,417m<sup>2</sup> Plot for Sale in Koili, Paphos District

Share of two adjacent agricultural fields, extending to about 26,417 sq.m. out of 75,206 sq.m. approx. in total. Access to the fields is via a registered path which is facing the southwest side of the property.

The parcel 830 falls within Zone Γ3. The parcel 20 falls within Zone Γ3 (92%), with a building coefficient of 10%, coverage of 10%, and permission for 2 floors (8.3m) of construction and within the zone Z3 (8%), with a building coefficient of 1%, coverage of 1%, and permission for 1 floor (5m) of construction.

The assets are located 1.1km northwest from Koili village centre.

This property consists of:

Property with registration number 0/13880,(45% share...

| Property Info | Plot / Area Info |       | Additional info  |                |
|---------------|------------------|-------|------------------|----------------|
|               |                  |       | Reference Number | 46396          |
|               | Plot area        | 26417 | Property type    | Land and Plots |
|               |                  |       | Condition        | Pre-Owned      |
|               |                  |       |                  |                |