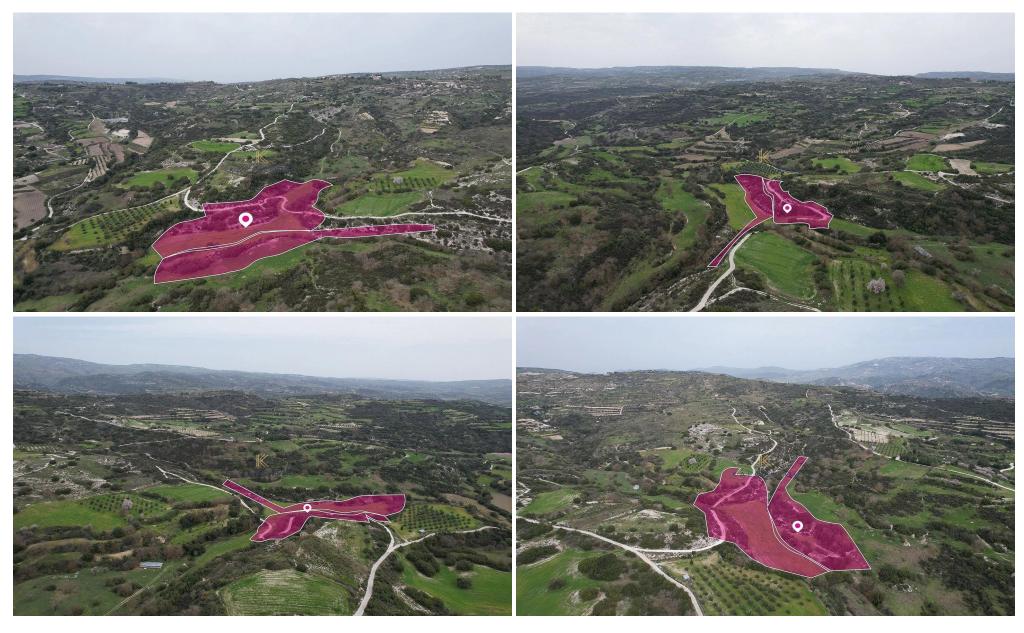

## 22,410m<sup>2</sup> Plot for Sale in Psathi, Paphos District

Agricultural fields, extending to about 22.410 sq.m. in total. Access to the field is 90m and 50m east of the nearest registered dirt road.

The asset is located 1km south from the nucleus of Kelokedara and 2.6km east of the centre of Polemi.

This property consists of:

Property with registration number 0/1552 extending to approximately 8.362 sq.m

Property with registration number 0/1675 extending to approximately 8.696 sq.m

Property with registration number 0/1424 extending to approximately 5.352 sq.m

All the properties fall within Zone Γ3, with a building coefficient of 10%, coverage of 10%, and permission for 2 floors (8.3m) of construction.