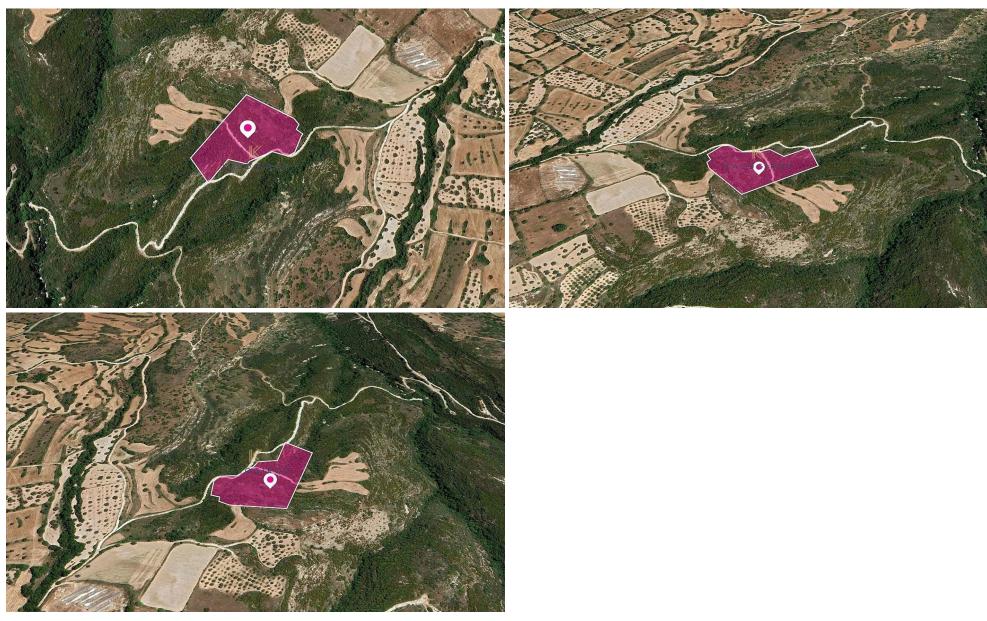

## 16,054m<sup>2</sup> Plot for Sale in Kritou Tera, Paphos District

The agricultural field extends to approximately 16.054 sg.m. in total. Access to the field is via a registered dirt road with approximately 130 m of road frontage. The property is located approximately 1.3 km east of the village center and 7.5 km west of the B7 route (Paphos-Polis Chrysochous). The property falls within Zone Z1 with a building coefficient of 6%, coverage of 6%, and permission for 2 floors (8.3 m) of construction.

Location Coordinates: 34.95275255, 32.43653935

| Property Info | Plot / Area Info |       | Additional info  |                         |  |
|---------------|------------------|-------|------------------|-------------------------|--|
|               |                  |       | Reference Number | 46404<br>Land and Plots |  |
|               | Plot area        | 16054 | Property type    |                         |  |
|               |                  |       | Condition        | Pre-Owned               |  |
| Amenities     | Location         |       |                  |                         |  |