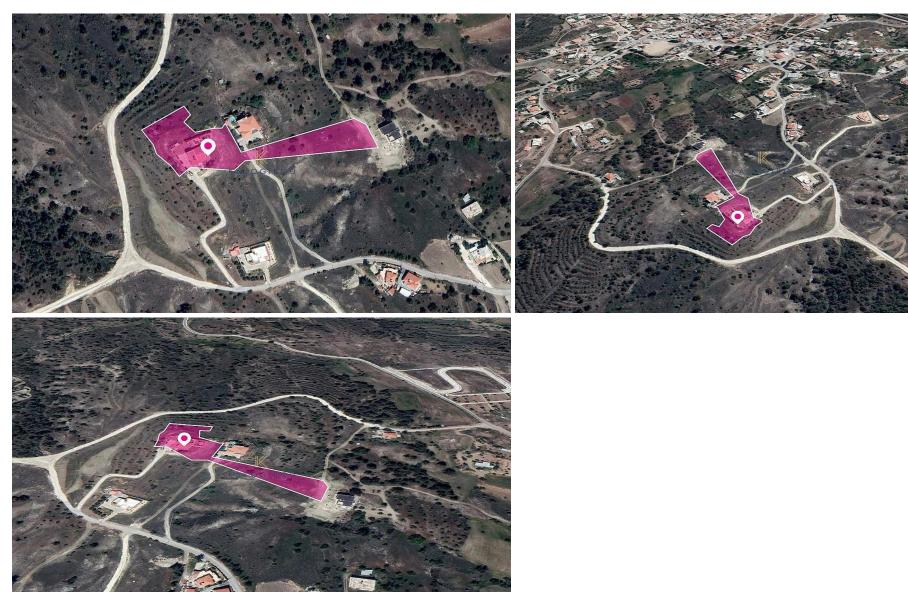

## 2,481m<sup>2</sup> Plot for Sale in Agia Marina Xyliatou, Nicosia District

This is a 33% share of a residential field extending to approximately 2,481 sq.m (1/3 share of 7.445 sq.m. in total). Access to the field is via a right of way.

×

The property falls within Zone H2 with a building coefficient of 90%, coverage of 50%, and permission for 2 floors (8.3m) of construction. The property is located approximately 300m north of the E907 route (Agia Marina-Vyzakia).