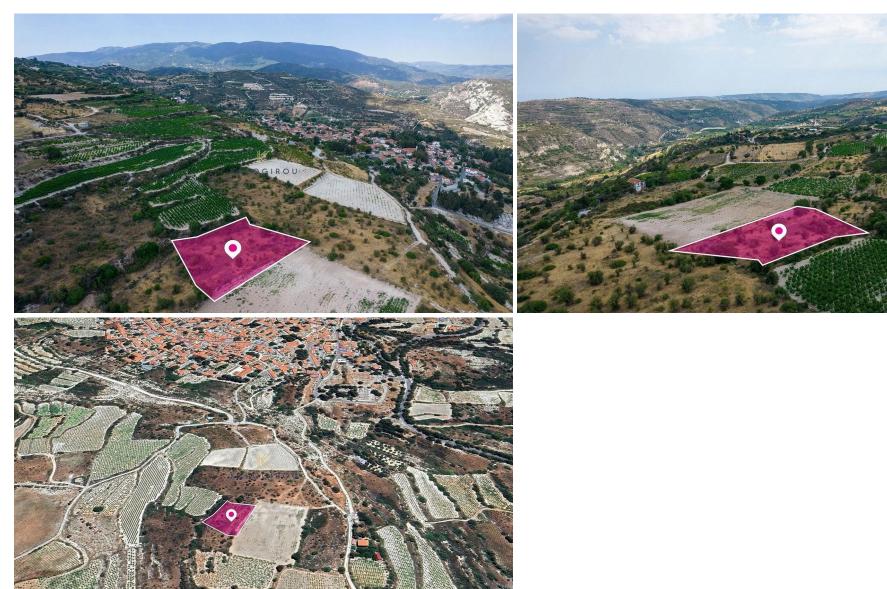

## 1,673m<sup>2</sup> Plot for Sale in Koilani, Limassol District

Residential field, extending to about 1.673 sq.m. in total. The field is located 270m southwest of the Koilani center and north of the road Vouni – Koilani. The property is rectangularly shaped with a flat surface. The nearest registered road is 70m away.

The property falls within Zone H6, with a building coefficient of 20%, coverage of 20%, and permission for 2 floors (8.3m) of construction.

GPS coordinates: 34.841299, 32.856063

| Property Info | Plot / Area Info |      | Additional info        |                |
|---------------|------------------|------|------------------------|----------------|
|               |                  |      | Reference Number 46408 | 46408          |
|               | Plot area        | 1673 | Property type          | Land and Plots |
|               |                  |      | Condition              | Pre-Owned      |