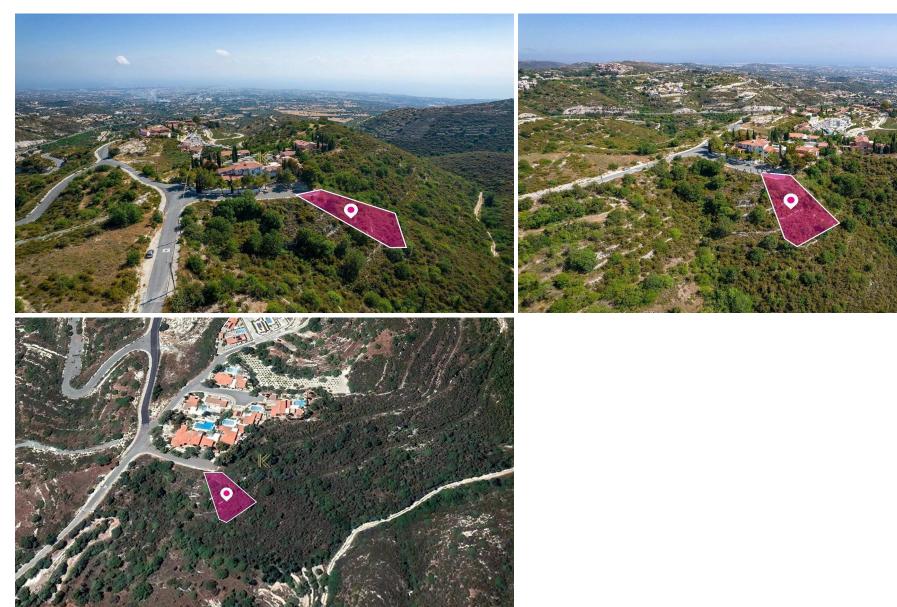

## 825m<sup>2</sup> Plot for Sale in Tsada, Paphos District

Residential plot, extending to about 825 sq.m. in total. Access to the plot is via a registered road which is facing the eastern side of the property. Total frontage is approximately 13,5m.

The property falls within Zone H4, with a building coefficient of 25%, coverage of 20%, and permission for 2 floors (8,3m) of construction.

It is situated approx. 225m southwest from the Pafos-Polis Chrysochous road.