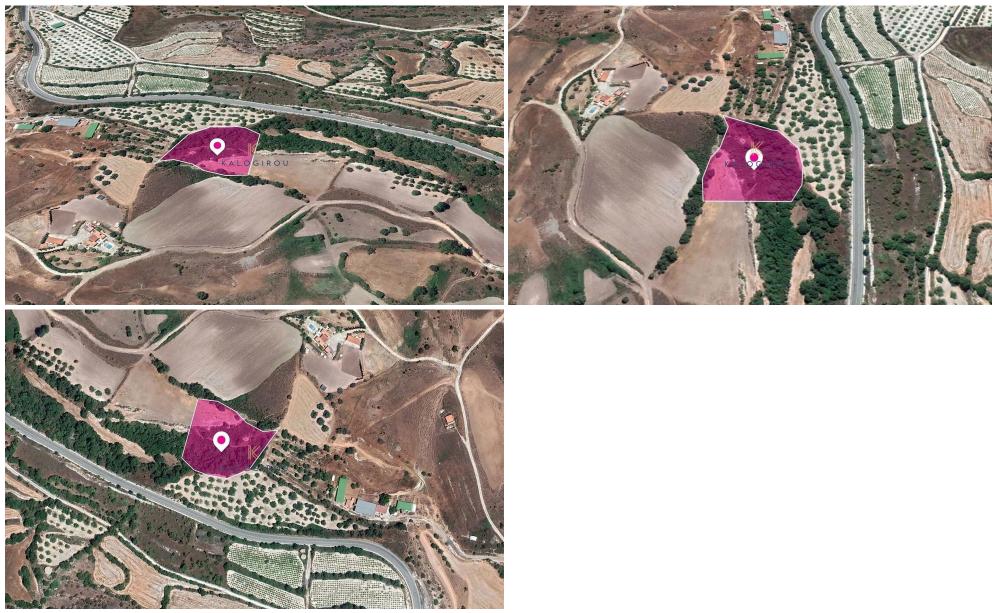

## 6,021m<sup>2</sup> Plot for Sale in Simou, Paphos District

Agricultural field, extending to about 6.021 sq.m. in total. Access to the field is via a right of passage.

The property falls within Zone F3, with a building coefficient of 10%, coverage of 10%, and permission for 2 floors (8,3m) of construction. The property is located approximately 800 meters from Simou village.

Location Coordinates: 34.93847725, 32.51260396

| Property Info | Plot / Area Info |      | Additional info  |                |  |
|---------------|------------------|------|------------------|----------------|--|
|               |                  |      | Reference Number | 46411          |  |
|               | Plot area        | 6021 | Property type    | Land and Plots |  |
|               |                  |      | Condition        | Pre-Owned      |  |
| Amenities     | Location         |      |                  |                |  |

Location: Simou Region: Paphos Coordinates: 34.9388198 / 32.5126806