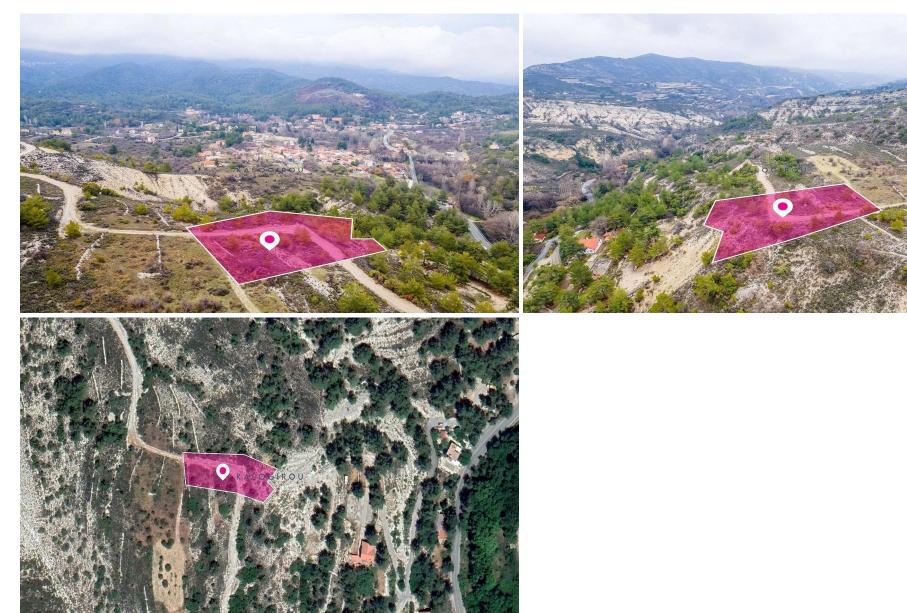

## 2,007m<sup>2</sup> Plot for Sale in Pera Pedi, Limassol District

Residential field, extending to about 2.007 sq.m. in total. The property falls within Zone H7, with a building coefficient of 15%, coverage of 15%, and permission for 2 floors (8.3m) of construction. The property is located approximately 4 km west of the B8 route (Saittas-Limassol).

Amenities Location

**Location:** Pera Pedi Region: **Limassol** 

Coordinates: **34.854986** / **32.868589** 

Price: €36 000 + VAT

VAT for this property is €6,463 or €6,840. VAT usually is 19%. If it is your first purchase of property, you can have VAT reduced to 5% for the first 150sq.m. of the property.