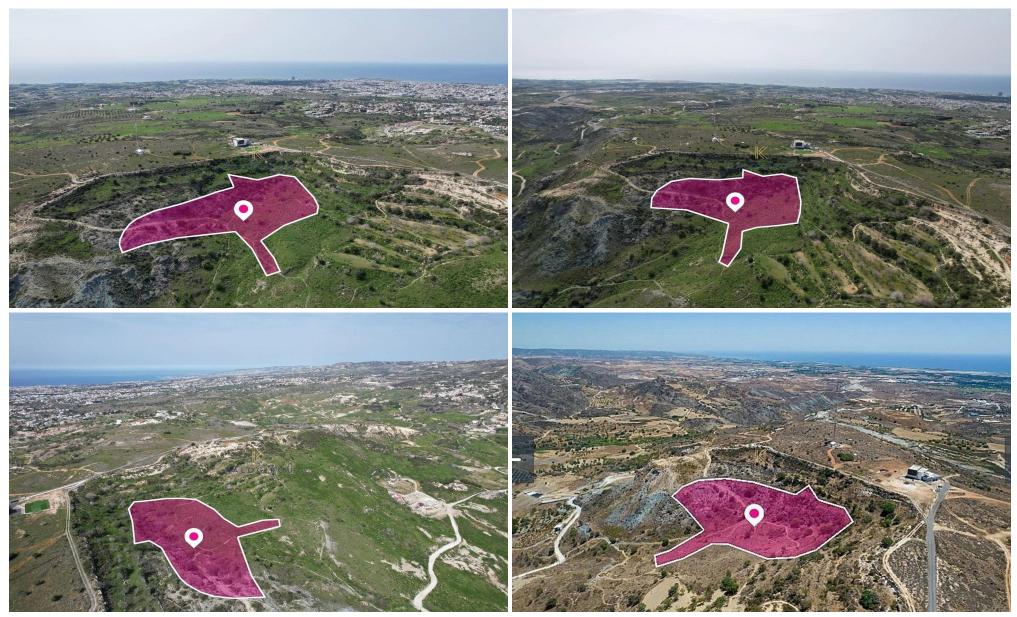

### 11,706m<sup>2</sup> Plot for Sale in Marathounta, Paphos District

Agricultural field, extending to about 11.706 sq.m. in total. The asset is located approximately 900m south of Marathounta centre. The property falls within Zone  $\Gamma$ 3, with a building coefficient of 10%, coverage of 10%, and permission for 2 floors (8.3m) of construction.