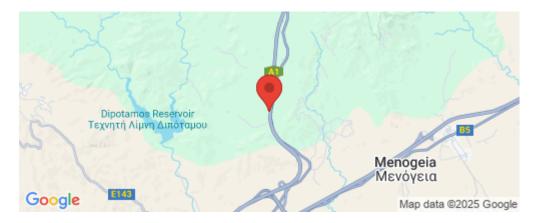

## 8,362m<sup>2</sup> Plot for Sale in Kofinou, Larnaca District

Agricultural field, extending to about 8.362 sq.m. in total. The asset is located approximately 3.8km north-east from the centre of Kofinou and 260m east from the Larnaca – Limassol highway.

Location: Kofinou Region: Larnaca Coordinates: 34.8601415 / 33.3939872