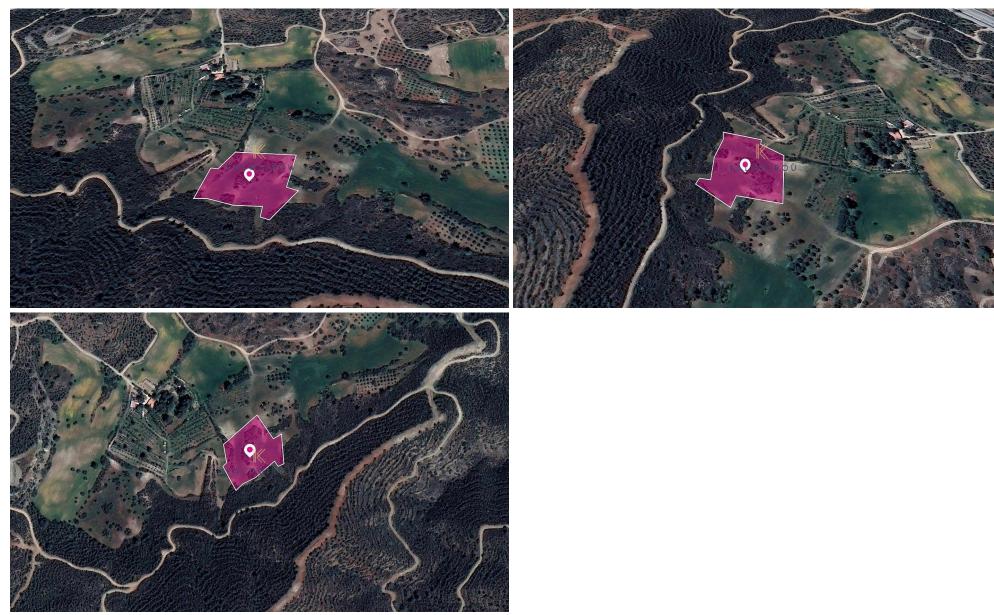

## 8,362m<sup>2</sup> Plot for Sale in Kofinou, Larnaca District

Agricultural field, extending to about 8.362 sq.m. in total. The asset is located approximately 3.8km north-east from the centre of Kofinou and 260m east from the Larnaca – Limassol highway.

The property falls within Zone Z1, with a building coefficient of 6%, coverage of 6%, and permission for 2 floors (8.3m) of construction.

| Property Info |          | Plot / Area lı | nfo  | Additional info  |                |
|---------------|----------|----------------|------|------------------|----------------|
|               |          |                |      | Reference Number | 46447          |
| Covered Area  | 8.362    | Plot area      | 8362 | Property type    | Land and Plots |
|               |          |                |      | Condition        | Pre-Owned      |
|               |          |                |      |                  |                |
| Amenities     | Location |                |      |                  |                |