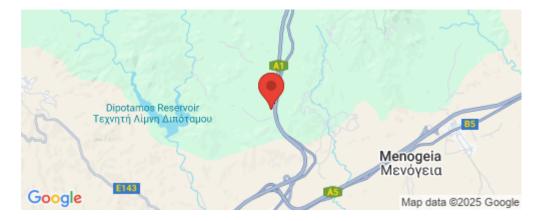

### 9,031m<sup>2</sup> Plot for Sale in Kofinou, Larnaca District

Agricultural field, extending to about 9.031sq.m. in total. The property is has a flat surface.

The asset is located approximately 260m east of Nicosia – Limassol highway and 3,8km northeast of the centre of the village. The property falls within Zone Z1, with a building coefficient of 6%, coverage of 6%, and permission for 2 floors (8.3m) of construction.

Location: Kofinou Region: Larnaca Coordinates: 34.8590144 / 33.3928564

Amenities