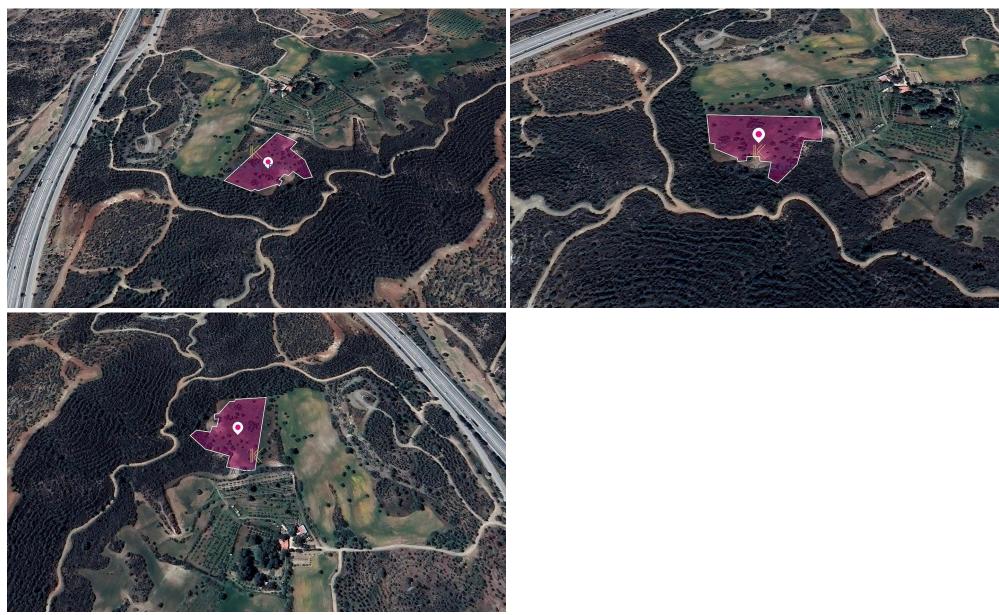

### 9,031m<sup>2</sup> Plot for Sale in Kofinou, Larnaca District

Agricultural field, extending to about 9.031sq.m. in total. The property is has a flat surface.

The asset is located approximately 260m east of Nicosia – Limassol highway and 3,8km northeast of the centre of the village. The property falls within Zone Z1, with a building coefficient of 6%, coverage of 6%, and permission for 2 floors (8.3m) of construction.

Location

| Property Info |       | Plot / Area Info | 1    | Additional info  |                |
|---------------|-------|------------------|------|------------------|----------------|
|               |       |                  |      | Reference Number | 46482          |
| Covered Area  | 9.031 | Plot area        | 9031 | Property type    | Land and Plots |
|               |       |                  |      | Condition        | Pre-Owned      |
|               |       |                  |      |                  |                |