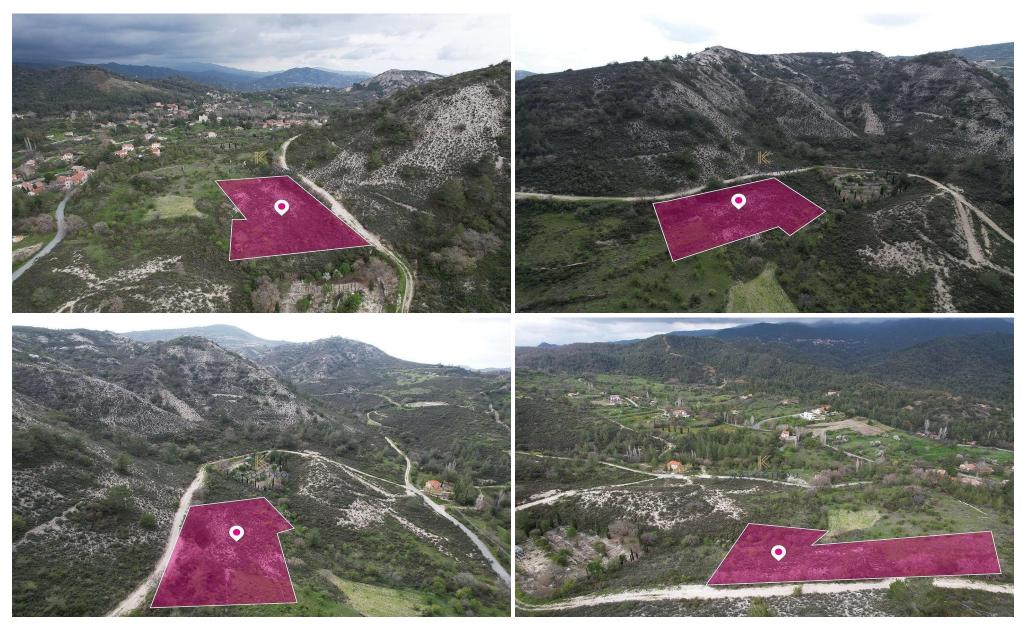

## 3,011m<sup>2</sup> Plot for Sale in Pera Pedi, Limassol District

Residential field, extending to about 3,011 sq.m. in total. Access to the field is via a right of way which is facing the southern side of the property. The property has irregular shape with uneven surface.

The asset is located approximately 420m north-west from the centre of the village.

The property falls within Zone H7, with a building coefficient of 15%, coverage of 15%, and permission for 2 floors (8.3m) of construction.