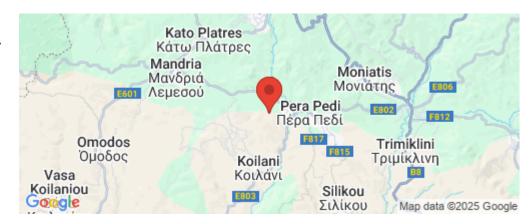

The asset is located approximately 420m north-west from the centre of the village.

The property falls within Zone H7, with a building coefficient of 15%, coverage of 15%, and permission for 2 floors (8.3m) of construction.

Amenities Location

**Location:** Pera Pedi Region: **Limassol** 

Coordinates: **34.858838** / **32.864544** 

Price: €58 500 + VAT

VAT for this property is €10,707 or €11,115. VAT usually is 19%. If it is your first purchase of property, you can have VAT reduced to 5% for the first 150sq.m. of the property.