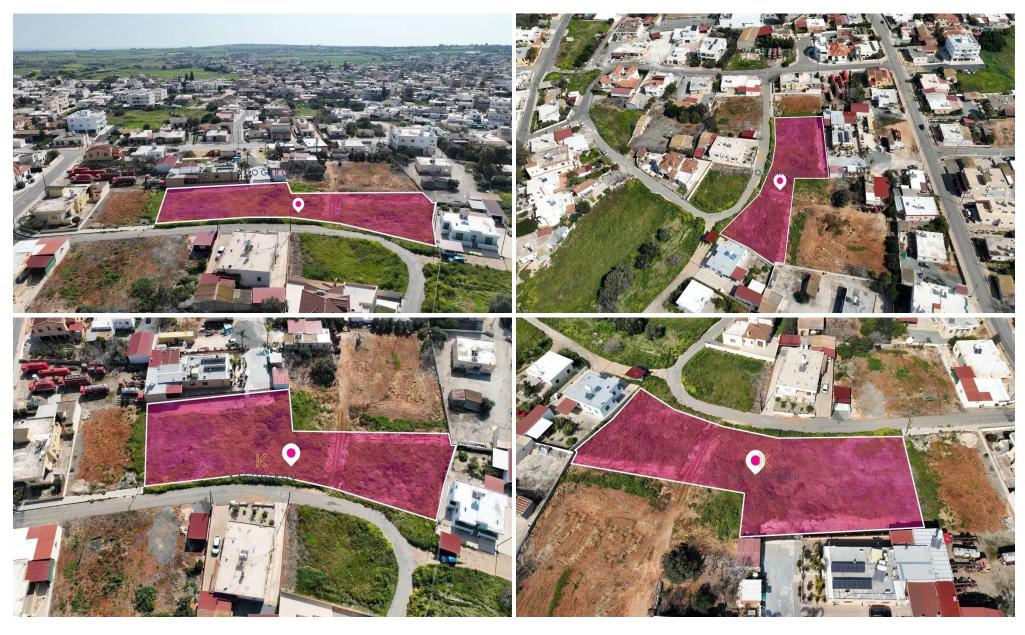

## 1,633m<sup>2</sup> Plot for Sale in Xylofagou, Larnaca District

This is a 67% share of a residential field extending to about 2.438 sq.m. in total. Access to the field is via a registered road which is facing the northern side of the property. Total frontage is approx. 40m. The asset is located 150km east from the centre of Xylofagou. The property falls within Zone H2, with a building coefficient of 90%, coverage of 50%, and permission for 2 floors (8.3m) of construction.

| Property Info |       | Plot / Area Info |      | Additional info  |                       |
|---------------|-------|------------------|------|------------------|-----------------------|
|               |       |                  |      | Reference Number | 46557                 |
| Covered Area  | 2.438 | Plot area        | 1633 | Property type    | <b>Land and Plots</b> |
|               |       |                  |      | Condition        | <b>Pre-Owned</b>      |