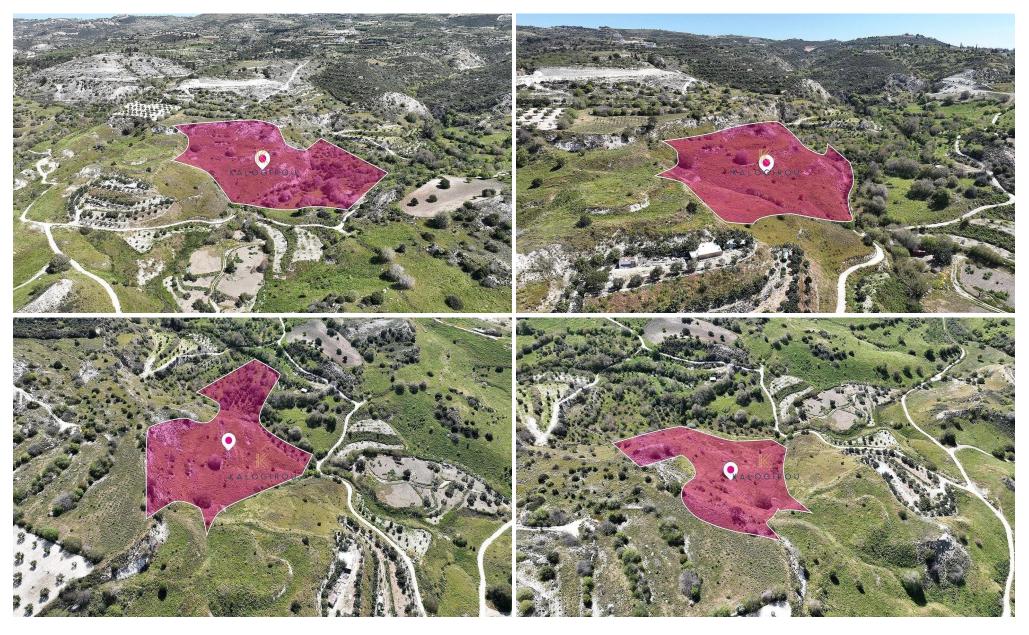

## 11,028m<sup>2</sup> Plot for Sale in Mesa Chorio, Paphos District

This agricultural field covers a total land area of 11.028 sq.m. The field has rather regular shape and the surface is rather uneven. It is located approximately 800m from the centre of the village. The property falls within Zone  $\Gamma\alpha4$ , with a building coefficient of 10%, coverage of 10%, and permission for 2 floors (7m) of construction.

Plot area 11028 Property type Land and Plots
Condition Pre-Owned

**Amenities Location** 

**Location:** Mesa Chorio Region: **Paphos** 

Coordinates: **34.8038371** / **32.4698853** 

**Price: €80 100 + VAT** 