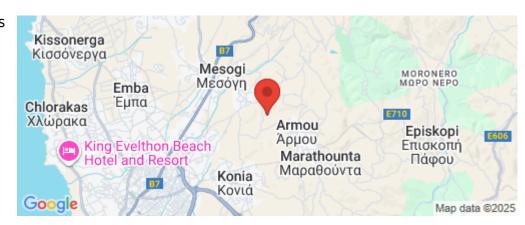

## 11,028m<sup>2</sup> Plot for Sale in Mesa Chorio, Paphos District

This agricultural field covers a total land area of 11.028 sq.m. The field has rather regular shape and the surface is rather uneven. It is located approximately 800m from the centre of the village. The property falls within Zone  $\Gamma\alpha4$ , with a building coefficient of 10%, coverage of 10%, and permission for 2 floors (7m) of construction.

Location Coordinates: 34.80382707 32.47000241

| Property Info | Plot / Area Info | Additional info  |       |
|---------------|------------------|------------------|-------|
|               |                  | Reference Number | 46570 |

Plot area 11028 Property type Land and Plots
Condition Pre-Owned

**Amenities Location** 

**Location:** Mesa Chorio Region: **Paphos** 

Coordinates: **34.8038371** / **32.4698853** 

**Price: €80 100 + VAT** 