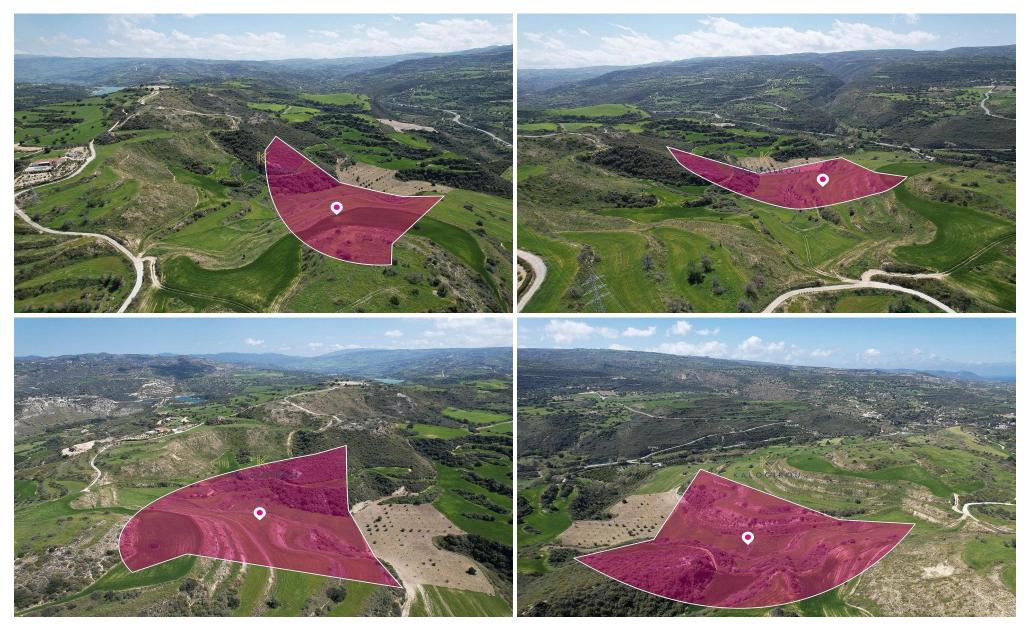

## 33,446m<sup>2</sup> Plot for Sale in Skoulli, Paphos District

This agricultural field covers a total land area of 33.446sq.m. The field is located approximately 1.1km from Skoulli village The property falls within Zone  $\Gamma 3$ , with a building coefficient of 10%, coverage of 10%, and permission for 2 floors (8.3m) of construction. The property is surrounded by sporadic residential developments.

**Amenities Location** 

**Location:** Skoulli Region: **Paphos** 

Coordinates: 34.97181 / 32.458563

**Price: €125 250 + VAT** 

VAT for this property is €6,263 or €23,798. VAT usually is 19%. If it is your first purchase of property, you can have VAT reduced to 5% for the first 150sq.m. of the property.