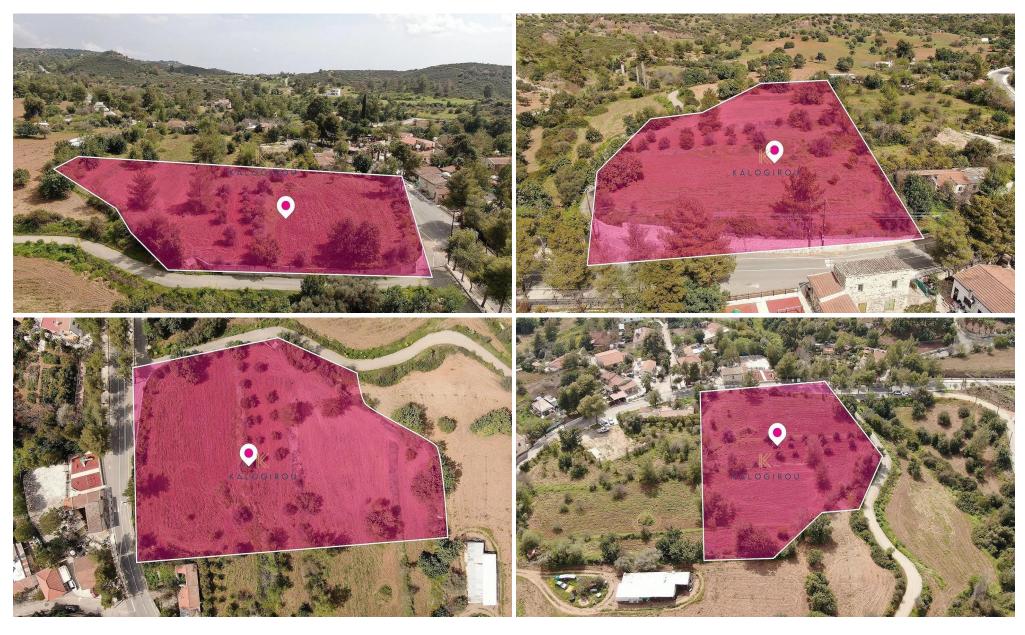

## 2,999m<sup>2</sup> Plot for Sale in Lageia, Larnaca District

This is a 50% share of a residential field of 5.998sq.m. in total. The property has regular shape with even surface. It is located approximately 120m from village centre.

Access to the plot is via a registered road with total frontage of approximately 76m

The property falls within Zone H2, with a building coefficient of 90%, coverage of 50%, and permission for 2 floors (8.3m) of construction.