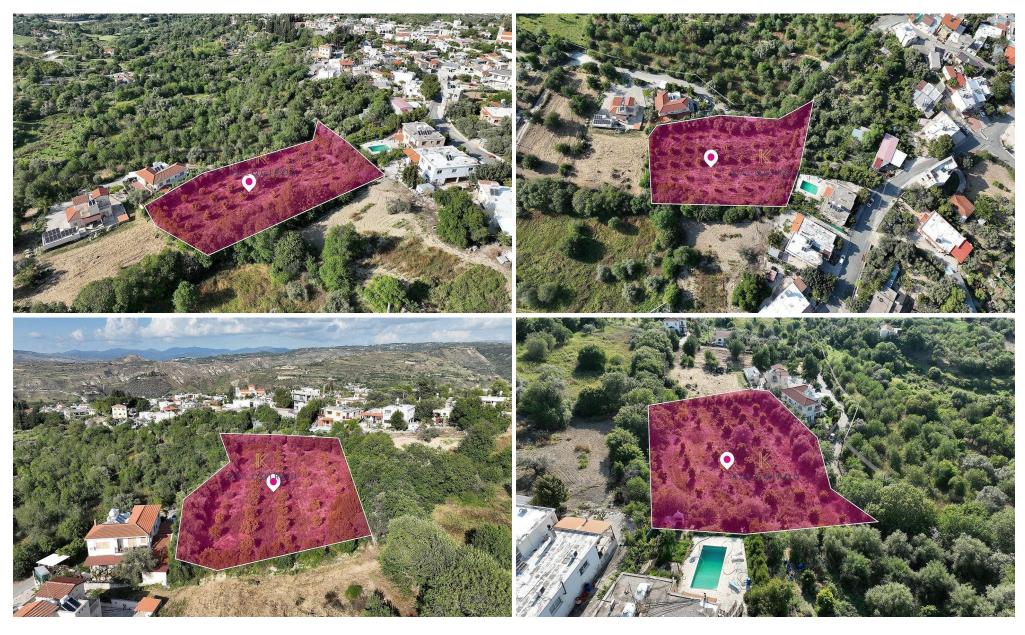

## 3,345m<sup>2</sup> Plot for Sale in Giolou, Paphos District

Residential field, extending to about 3.345 sq.m. in total. Access to the field is via a Registered road.

The asset is located approx. 200 m south-west of Giolou village centre

The property falls within Zone H2, with a building coefficient of 90%, coverage of 50%, and permission for 2 floors (8.3m) of construction.

Location Coordinates: 34.923524, 32.471021

| Property Info | Plot / Area Info |      | Additional info  |                |
|---------------|------------------|------|------------------|----------------|
|               |                  |      | Reference Number | 46664          |
|               | Plot area        | 3345 | Property type    | Land and Plots |
|               |                  |      | Condition        | Pre-Owned      |

Amenities Location

**Location:** Giolou Region: **Paphos** 

Coordinates: 34.9233497 / 32.4709444

**Price: €97 500 + VAT** 

VAT Excluded

Title transfer fee ~€1 587.50

Price per SQM €29.00/m²

Common expenses None