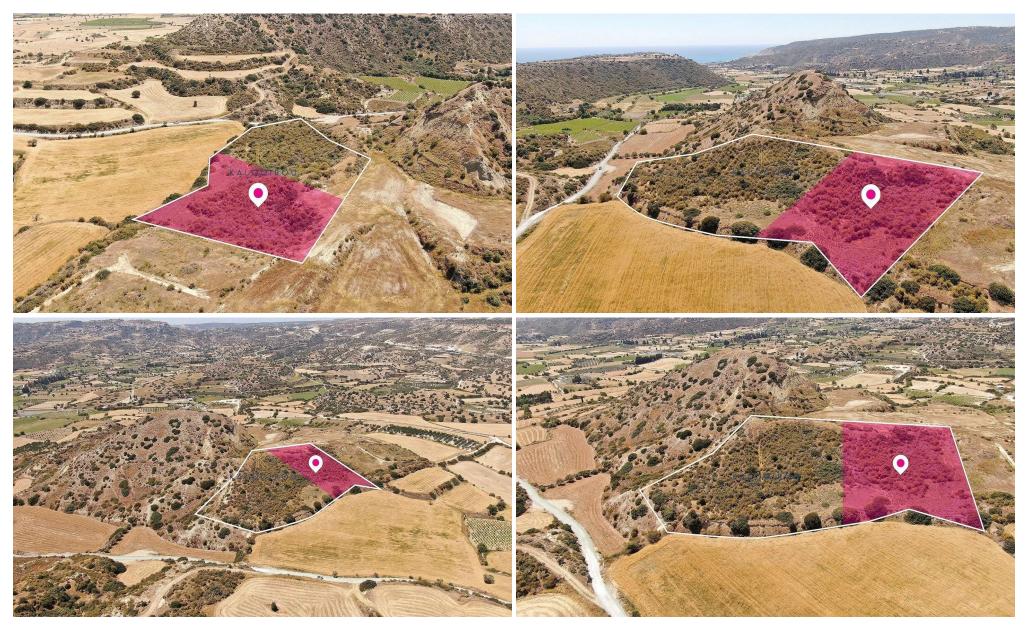

## 6,690m<sup>2</sup> Plot for Sale in Pissouri, Limassol District

50% share of a field, extending to about 6,690sq.m. out of 13,379 sq.m. in total. Access to the field via a right of way.

Distribution agreement in place.

The asset is located approx. 3.15km north-east from the community centre.

The property falls within a duel Crafting Zone E1(90%), with a building coefficient of 90%, coverage of 50%, and permission for 2 floors (0m) of construction and Protected Zone Z3 (10%), with a building coefficient of 1%, coverage of 1%, and permission for 1 floors (5m) of construction.

1/3

GPS coordinates: 34.674247, 32.738154

| Property Info |      | Plot / Area Info |      | Additional info  |                       |
|---------------|------|------------------|------|------------------|-----------------------|
|               |      |                  |      | Reference Number | 46678                 |
| Covered Area  | 6690 | Plot area        | 6690 | Property type    | <b>Land and Plots</b> |
|               |      |                  |      | Condition        | <b>Pre-Owned</b>      |