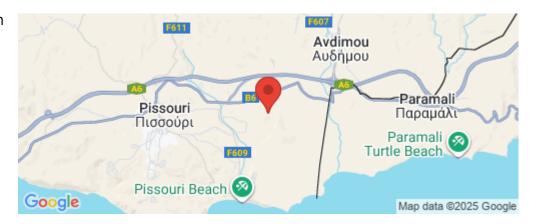

The asset is located approx. 3.15km north-east from the community centre.

The property falls within a duel Crafting Zone E1(90%), with a building coefficient of 90%, coverage of 50%, and permission for 2 floors (0m) of construction and Protected Zone Z3 (10%), with a building coefficient of 1%, coverage of 1%, and permission for 1 floors (5m) of construction.

1/3

GPS coordinates: 34.674247, 32.738154

| Property Info |      | Plot / Area Info |      | Additional info  |                       |
|---------------|------|------------------|------|------------------|-----------------------|
|               |      |                  |      | Reference Number | 46678                 |
| Covered Area  | 6690 | Plot area        | 6690 | Property type    | <b>Land and Plots</b> |
|               |      |                  |      | Condition        | <b>Pre-Owned</b>      |

Amenities Location

**Location:** Pissouri Region: **Limassol** 

Coordinates: 34.674162 / 32.738303

**Price: €65 000 + VAT** 

VAT for this property is €12,146 or €12,350. VAT usually is 19%. If it is your first purchase of property, you can have VAT reduced to 5% for the first 150sq.m. of the property.