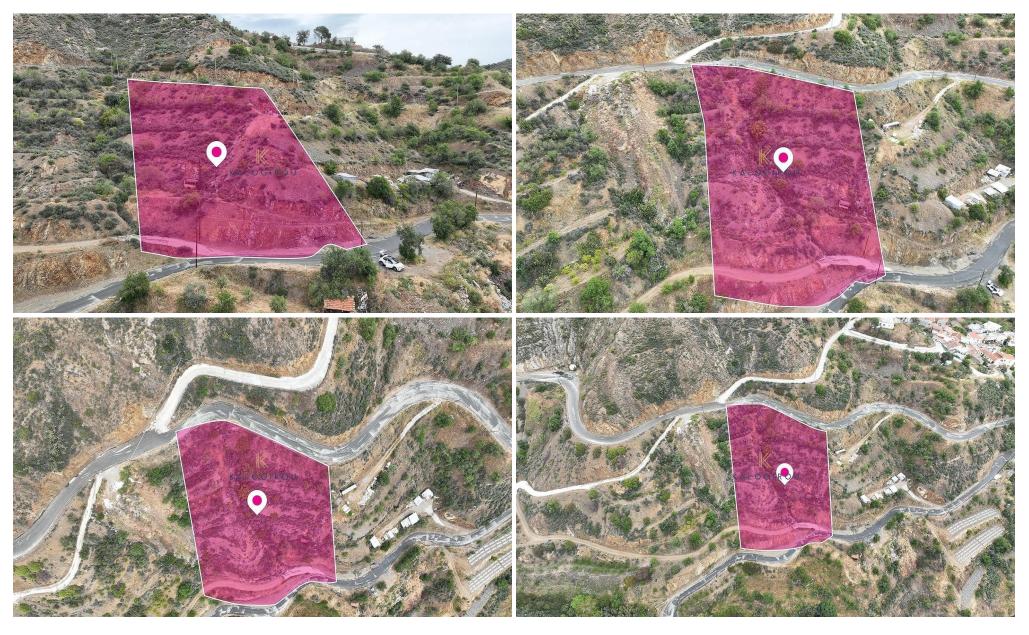

## 5,187m<sup>2</sup> Plot for Sale in Agioi Vavatsinias, Larnaca District

Residential field, extending to about 5.187 sq.m. in total. The property is rectangularly shaped. Access to the field is via two registered roads which is facing the north-east and south-west side of the property. Total frontage is approx. 121m.

The asset is located approx. 21km from the motorway

The property falls within Zone H2, with a building coefficient of 90%, coverage of 50%, and permission for 2 floors (8.3m) of construction.

| <b>Property Info</b> |      | Plot / Area Ir | nfo  | Additional info  |                       |
|----------------------|------|----------------|------|------------------|-----------------------|
|                      |      |                |      | Reference Number | 46691                 |
| Covered Area         | 5187 | Plot area      | 5187 | Property type    | <b>Land and Plots</b> |
|                      |      |                |      | Condition        | <b>Pre-Owned</b>      |