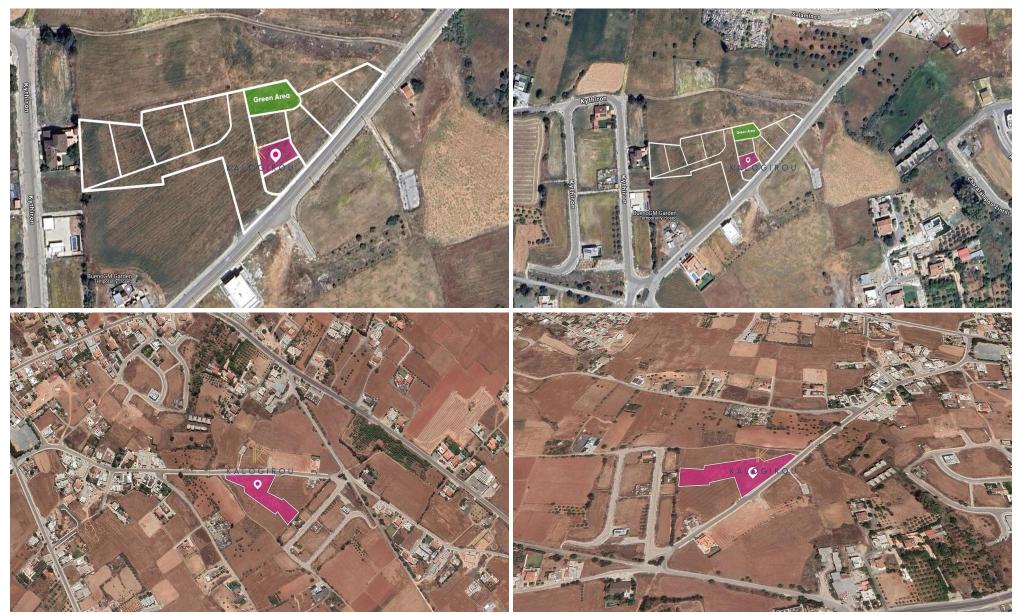

## 385m<sup>2</sup> Plot for Sale in Kokkinotrimithia, Nicosia District

This is a 7% share of a residential field extending to about 7.453 sq.m. in total.

The property has a planning permit in place for the division to 8 plots. The asset refers to 33%, net area 385 sq.m., of the distributed and under division plot No. 5 which extends to 1155 sg.m. in total.

Access to the field is via a registered road with total frontage of approximately 20m.

There is a distribution agreement in place.

The field is located approx. 20km west of Nicosia, around 800m southwest from the centre of the village and 200 m north of Nicosia-Kokkinotrimithia motorway.

The property falls within Zone H2, with a building coefficient of 90%, coverage of ...

| Deneia<br>Δένεια | Αμμά<br>Αμμά<br>Δίαι<br>Αμμά<br>Αμμά<br>Αμμά<br>Αμμά<br>Αμμά<br>Αμμά<br>Αμμά<br>Αμμά<br>Αμμά<br>Αμμά<br>Αμμά<br>Αμμά<br>Αμμά<br>Αμμά<br>Αμμά<br>Αμμά<br>Αμμά<br>Αμμά<br>Αμμά<br>Αμμά<br>Αμμά<br>Αμμά<br>Αμμά<br>Αμμά<br>Αμμά<br>Αμμά<br>Αμμά<br>Αμμά<br>Αμμά<br>Αμμά<br>Αμμά<br>Αμμά<br>Αμμά<br>Αμμά<br>Αμμά<br>Αμμά<br>Αμμά<br>Αμμά<br>Αμμά<br>Αμμά<br>Αμμά<br>Αμμά<br>Αμμά<br>Αμμά<br>Αμμά<br>Αμμά<br>Αμμά<br>Αμμά<br>Αμμά<br>Αμμά<br>Αμμά<br>Αμμά<br>Αμμά<br>Αμμά<br>Αμμά<br>Αμμά<br>Αμμά<br>Αμμά<br>Αμμά<br>Αμμά<br>Αμμά<br>Αμμά<br>Αμμά<br>Αμμά<br>Αμμά<br>Αμμά<br>Αμμά<br>Αμμά<br>Αμμά<br>Αμμά<br>Αμμά<br>Αμμά<br>Αμμά<br>Αμμά<br>Αμμά<br>Αμμά<br>Αμμά<br>Αμμά<br>Αμμά<br>Αμμά<br>Αμμά<br>Αμμά<br>Αμμά<br>Αμμά<br>Αμμά<br>Αμμά<br>Αμμά<br>Αμμά<br>Αμμά<br>Αμμά<br>Αμμά<br>Αμμά<br>Αμμά<br>Αμμά<br>Αμμά<br>Αμμά<br>Αμμά<br>Αμμά<br>Αμμά<br>Αμμά<br>Αμμά<br>Αμμά<br>Αμμά<br>Αμμά<br>Αμμά<br>Αμμά<br>Αμμά<br>Αμμά<br>Αμμά<br>Αμμά<br>Αμμά<br>Αμμά<br>Αμμά<br>Αμμά<br>Αμμά<br>Αμμά<br>Αμμά<br>Αμμά<br>Αμμά<br>Αμμά<br>Αμμά<br>Αμμά<br>Αμμά<br>Αμμά<br>Αμμά<br>Αμμά<br>Αμμά<br>Αμμά<br>Αμμά<br>Αμμά<br>Αμμά<br>Αμμά<br>Αμμά<br>Αμμά<br>Αμμά<br>Αμμά<br>Αμμά<br>Αμμά<br>Αμμά<br>Αμμά<br>Αμμά<br>Αμμά<br>Αμμά<br>Αμμά<br>Αμμά<br>Αμμά<br>Αμμά<br>Αμμά<br>Αμμά<br>Αμμά<br>Αμμά<br>Αμμά<br>Αμμά<br>Αμμά<br>Αμμά<br>Αμμά<br>Αμμά<br>Αμμά<br>Αμμά<br>Αμμά<br>Αμμά<br>Αμμά<br>Αμμά<br>Αμμά<br>Αμμά<br>Αμμά<br>Αμμά<br>Αμμά<br>Αμμά<br>Αμμά<br>Αμμά<br>Αμμά<br>Αμμά<br>Αμμά<br>Αμμά<br>Αμμά<br>Αμμά<br>Αμμά<br>Αμμά<br>Αμμά<br>Αμμά<br>Αμμά<br>Αμμά<br>Αμμά<br>Αμμά<br>Αμμά<br>Αμμά<br>Αμμά<br>Αμμά<br>Αμμά<br>Αμμά<br>Αμμά<br>Αμμά<br>Αμμά<br>Αμμά<br>Αμμά<br>Αμμά<br>Αμμά<br>Αμμά<br>Αμμά<br>Αμμά<br>Αμμά<br>Αμμά<br>Αμμά<br>Αμμά<br>Αμμά<br>Αμμά<br>Αμμά<br>Αμμά<br>Αμμά<br>Αμμά<br>Αμμά<br>Αμμά<br>Αμμά<br>Αμμά<br>Αμμά<br>Αμμά<br>Αμμά<br>Αμμά<br>Αμμά<br>Αμμά<br>Αμμά<br>Αμμά<br>Αμμά<br>Αμμά<br>Αμμά<br>Αμμά<br>Αμμά<br>Αμμά<br>Αμμά<br>Αμμά<br>Αμμά<br>Αμμά<br>Αμμά<br>Αμμά<br>Αμμά<br>Αμμά<br>Αμμά<br>Αμμά<br>Αμμά<br>Αμμά<br>Αμμά<br>Αμμά<br>Αμμά<br>Αμμά<br>Αμμά<br>Αμμά<br>Αμμά<br>Αμμά<br>Αμμά<br>Αμμά<br>Αμμά<br>Αμά<br>Α | thia | ```                   |
|------------------|----------------------------------------------------------------------------------------------------------------------------------------------------------------------------------------------------------------------------------------------------------------------------------------------------------------------------------------------------------------------------------------------------------------------------------------------------------------------------------------------------------------------------------------------------------------------------------------------------------------------------------------------------------------------------------------------------------------------------------------------------------------------------------------------------------------------------------------------------------------------------------------------------------------------------------------------------------------------------------------------------------------------------------------------------------------------------------------------------------------------------------------------------------------------------------------------------------------------------------------------------------------------------------------------------------------------------------------------------------------------------------------------------------------------------------------------------------------------------------------------------------------------------------------------------------------------------------------------------------------------------------------------------------------------------------------------------------------------------------------------------------------------------------------------------------------------------------------------------------------------------------------------------------------------------------------------------------------------------------------------------------------------------------------------------------------------------------------------------------------------------------|------|-----------------------|
|                  | Thank a topo to Ao                                                                                                                                                                                                                                                                                                                                                                                                                                                                                                                                                                                                                                                                                                                                                                                                                                                                                                                                                                                                                                                                                                                                                                                                                                                                                                                                                                                                                                                                                                                                                                                                                                                                                                                                                                                                                                                                                                                                                                                                                                                                                                               |      | Map data ©2025 Google |

Amenities Location **Location:** Kokkinotrimithia

Coordinates: 35.1499723 / 33.1887958

Region: Nicosia