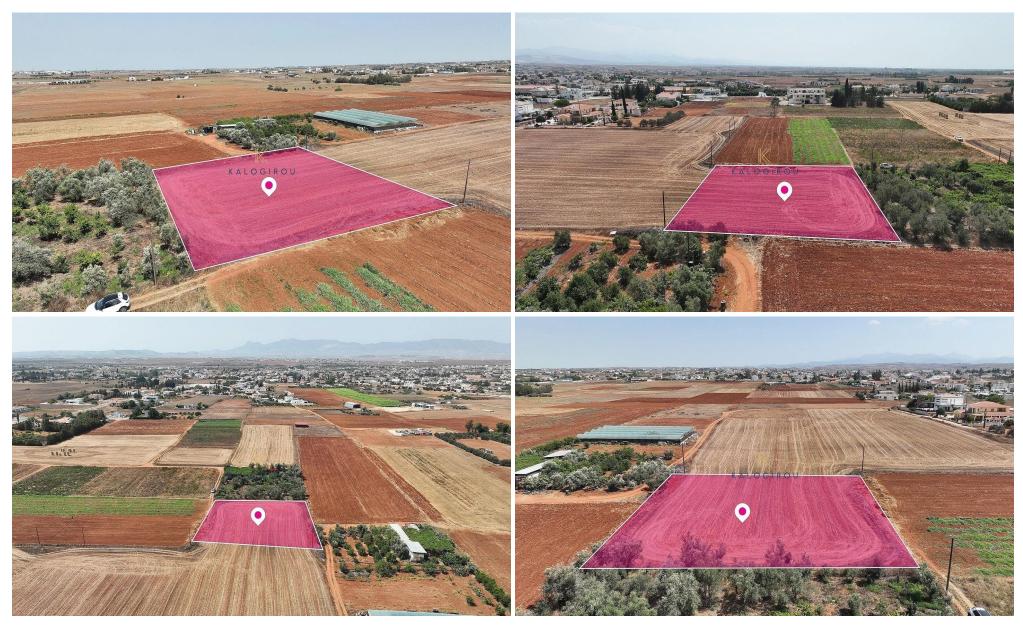

## 2,097m<sup>2</sup> Plot for Sale in Kokkinotrimithia, Nicosia District

Residential field extending to about 2.097 sq.m. in total. The field has a rectangular shape, a flat surface and is situated approximately 250m east to the nearest registered rural road. The asset is located approx. 1.3km from the community centre, 250m from Palaiometocho – Kokkinotrimithia main road and approx. 2.8km from the Nicosia- Kokkinotrimithia main road.

The property falls within Zone H3, with a building coefficient of 60%, coverage of 35%, and permission for 2 floors (8.3m) of construction.

| Property Info |      | Plot / Area In | fo   | Additional info  |                       |
|---------------|------|----------------|------|------------------|-----------------------|
|               |      |                |      | Reference Number | 46703                 |
| Covered Area  | 2097 | Plot area      | 2097 | Property type    | <b>Land and Plots</b> |
|               |      |                |      | Condition        | <b>Pre-Owned</b>      |